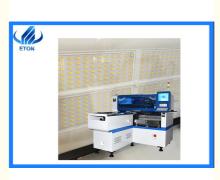

## LED Solar street light making machine

Machine key words: Solar street light smt production line/pick and place machine/ smt line/ reflow oven machine/ stencil printer machine/Conveyor/etc

#### **Machine features**

This machine is suitable for mounting all kinds of led solar street light/led bulb lamp/led strip lamp/Led display/Led downlight/Led ceilling light/Led lens board/Electrical board/power driver for electrical product/etc
This machine is long life time than others. We using good quality main part for our machine, like the vision camera, guide rail, servo motor, linear motor, belt line, spline, mechnical part, computer, etc
This machine is economy compared with others brand. Using 12 heads mounting spline, suitable for max 1200mm length, it is faster than same price level machine and cheaper than same speed level machine

#### Machine parameter

| Machine name    | SMT Line                                                                       |
|-----------------|--------------------------------------------------------------------------------|
| Line diemension | 5M*10M(Around)                                                                 |
| Capacity        | 45000 CPH                                                                      |
| Mounting mode   | Group picking and separately placing, separately picking and separatly placing |
| No.of Camera    | 2 sets of vision camara                                                        |
| Power           | 380 AC 50HZ                                                                    |