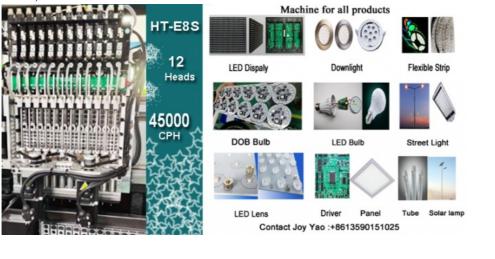

## **Product Specification**

- Machine Name:
- Capacity:
- Final Product:
- Service:
- Automatic Smt Machine 45000 CPH Led Lamp Board And The Electrical Board Free

**Our Product Introduction** 

#### **Machine features**

This machine is suitable for mounting all kinds of led solar street light/led bulb lamp/led strip lamp/Led display/Led downlight/Led ceilling light/Led lens board/Electrical board/power driver for electrical product/etc
This machine is long life time than others. We using good quality main part for our machine, like the vision camera, guide rail, servo motor, linear motor, belt line, spline, mechnical part, computer, etc
This machine is economy compared with others brand. Using 12 heads mounting spline, suitable for max 1200mm length, it is faster than same price level machine and cheaper than same speed level machine

#### Machine parameter

| Machine name    | SMT Line                                                                       |
|-----------------|--------------------------------------------------------------------------------|
| Line diemension | 5M*10M(Around)                                                                 |
| Capacity        | 45000 CPH                                                                      |
| Mounting mode   | Group picking and separately placing, separately picking and separatly placing |
| No.of Camera    | 2 sets of vision camara                                                        |
| Power           | 380 AC 50HZ                                                                    |