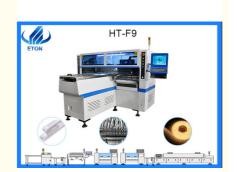

# High Speed LED Strip Light Production Line 68 Heads SMT LED Light Making Machine

#### 1: Product features and application

- \* Apply to the 0.6 M, 0.9 M, 1.2 M rigid PCB and 0.5 M, 1 M LED flexible strip. Producing with 4 types of materials at the same time with high capacity, available for board with any proportion of LED chip and resistor.
- \* Dual arm four modul, 17 nozzles for each mounting part, part A/B/C/D can be mounted separately or synchronously.
- \* Calibration automatically, high precision, available for RGB.
- \* Exclusive patent technology: Group to take and group to mount.
- \* Optimum speed can reach 250000 CPH

#### 2. Main parameter

| Length*Width*Heigh |                                  | 2700mm*2300mm *1550mm        |
|--------------------|----------------------------------|------------------------------|
| Total Weight       |                                  | 1700kg                       |
| PCB Length Width   |                                  | Max:330*1200mm Min:100*100mm |
| Mounting Precision |                                  | ±0.02mm chip                 |
| Mounting Speed     | 250000CPH(optimum)               |                              |
| Components Speed   | 0.2mm                            |                              |
| Power              | 380AC 50HZ                       |                              |
| Power Consumption  | 6kw                              |                              |
| No. of feeders     | 68PCS                            |                              |
| No. of heads       | 68 PCS                           |                              |
| Components         | LED 2121/2727/3528/3535/5050 etc |                              |