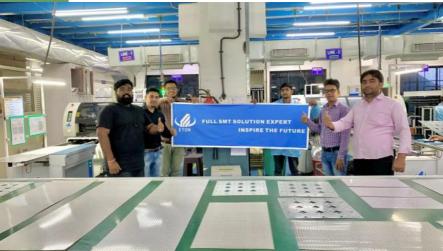

#### 3: Client case

Client: Indian client City: Delhi

Product: LED Flexible strip

The client was in other LED lights before, and then they planned to produce flexible light strips. The market prospect is very optimistic. ETON helped the client to plan the LED strip light production line, including the patch production line: semi-automatic printing machine-conveyor-high-speed pick and place machine - conveyor - reflow oven, and also planned welding machine, sub-board line, rolling machine for client 5M strip light production. The client put into production in 2021, and the production situation is very good. ETON technicians installed the machine in the client's factory, planned the wiring, tested the production, and trained the client's engineers. The client's project was very successful, becoming one of the few manufacturer in India that can provide 5M strip light.