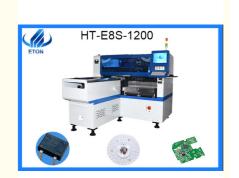

## **Product Specification**

Model: HT-E8S-1200Warranty: 1 Year,12 Months

Name: SMD Chip Mounter,SMT Pick And Place

Machine, SMT Chip Mounter, smt Nozzle

Application: SMD Production Line,SMT Mounting Shooter

#### **Product Details**

Model Number:E8S-1200 Dimension:2550\*1650\*1550mm

Heads:12pcs Weight:1700kg

Mounting Speed:45000CPH

Power:380AC 50HZ

Feeder:28pcs single module Core Components:Motor

Brand:ETON

Visual camera:2set of imported camera Place of Origin:Guangdong, China