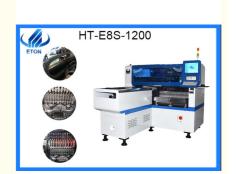

## **Product Specification**

Model: HT-E8S-1200Warranty: 1 Year,12 Months

Name: SMD Chip Mounter,SMT Pick And Place

Machine, SMT Chip Mounter, smt Nozzle

Application: SMD Production Line,SMT Mounting Shooter

#### **Product Details**

Model Number:E8S-1200 Dimension:2550\*1650\*1550mm

Heads:12pcs Weight:1700kg

Mounting Speed:45000CPH

Power:380AC 50HZ

Feeder:28pcs single module Core Components:Motor

Brand:ETON

Visual camera:2set of imported camera Place of Origin:Guangdong, China