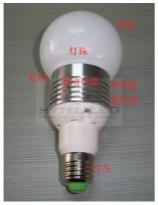

#### **About LED bulb**

Led Bulb is the appearance of people have been used to the shape of the bulb-spherical, the internal light source selection is LED chip. With all the advantages of LED lamps and lanterns:

Forming a bulb consists of seven parts

The uppermost of which is the glass cover, the cover is stuck on the base, there will be a hole on the base, the base is connected to the heat conduction seat, the heat conduction seat is connected to the radiator, in the lamp is connected to the drive power, the light is the ball. The highest cost of a bulb can be said to be the drive power, without this drive, the beads will not light. And if for the quality of a bulb, the most important is the radiator, and drive power and lamp beads.