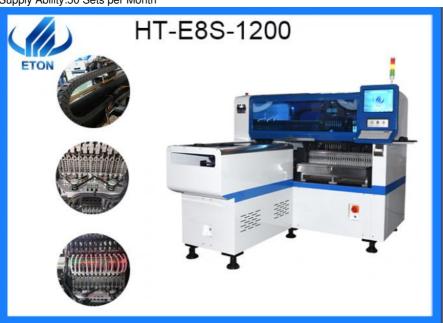

## **Product Specification**

Model: HT-E8S-1200Warranty: 1 Year,12 Months

Name: SMD Chip Mounter,SMT Pick And Place

Machine, SMT Chip Mounter, smt Nozzle

Application: SMD Production Line,SMT Mounting Shooter

#### **Product Details**

Model Number:E8S-1200 Dimension:2550\*1650\*1550mm

Heads:12pcs Weight:1700kg

Mounting Speed:45000CPH

Power:380AC 50HZ

Feeder:28pcs single module Core Components:Motor

Brand:ETON

Visual camera:2set of imported camera Place of Origin:Guangdong, China

Warranty :1 Year

Machinery Test Report:Provided

Delivery: Within 30 Days

Supply Ability:50 Sets per Month