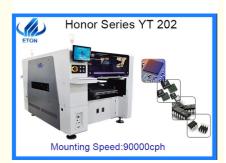

# SMT chip placement machine for led light industry for IC component

### **Product Specification**

| Model:                              | YT202                                                                                                    |
|-------------------------------------|----------------------------------------------------------------------------------------------------------|
| <ul> <li>Warranty:</li> </ul>       | 1 Year,12 Months                                                                                         |
| • Name:                             | SMD Chip Mounter,SMT Pick And Place<br>Machine,SMT Chip Mounter,smt Nozzle                               |
| Application:                        | SMD Production Line,SMT Mounting Shooter<br>Machine,SMT Production Line,for SMT<br>Machine               |
| Power Supply:                       | 380V 50HZ                                                                                                |
| Condition:                          | New,100% Original,Brand-new                                                                              |
| Product Name:                       | Place Machine\ LED Mounter\LED Assembly<br>Machine,Automatic SMT Mounting<br>Shooter,SMT Shooter Machine |
| Weight:                             | 1700KG                                                                                                   |
| <ul> <li>Mounting Speed:</li> </ul> | 90000 CPH                                                                                                |
| • Type:                             | Automatic                                                                                                |
| • Usage:                            | Circuit Board Assembly,SMT Mounting<br>Machine,SMD,LED                                                   |

#### Details

Showroom Location:Turkey, India Video outgoing-inspection:Provided Machinery Test Report:Provided Warranty of core components:1 Year Core Components:R&D by Eton Place of Origin:Guangdong, China Brand Name:ETON Model Number:YT202 Warranty:1 Year, 1 year Place of origin:China Dimension:2317\*1376\*1762mm Total weight:1700kg Power:380AC 50HZ Power consumption:6KW Mounting speed:90000CPH Mounting height:<=20mm Visual camera:4sets of imported camera After Warranty Service:Video technical support, Online support Local Service Location:Turkey, India After-sales Service Provided: Video technical support, Online support