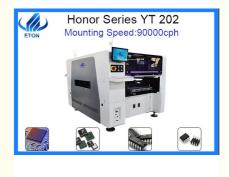

# SMT chip placement machine for led light industry for IC component

### **Product Specification**

| Model:                              | YT202                                                                                                    |
|-------------------------------------|----------------------------------------------------------------------------------------------------------|
| <ul> <li>Warranty:</li> </ul>       | 1 Year,12 Months                                                                                         |
| • Name:                             | SMD Chip Mounter,SMT Pick And Place<br>Machine,SMT Chip Mounter,smt Nozzle                               |
| Application:                        | SMD Production Line,SMT Mounting Shooter<br>Machine,SMT Production Line,for SMT<br>Machine               |
| Power Supply:                       | 380V 50HZ                                                                                                |
| Condition:                          | New,100% Original,Brand-new                                                                              |
| Product Name:                       | Place Machine\ LED Mounter\LED Assembly<br>Machine,Automatic SMT Mounting<br>Shooter,SMT Shooter Machine |
| Weight:                             | 1700KG                                                                                                   |
| <ul> <li>Mounting Speed:</li> </ul> | 90000 CPH                                                                                                |
| • Type:                             | Automatic                                                                                                |
| • Usage:                            | Circuit Board Assembly,SMT Mounting<br>Machine,SMD,LED                                                   |

#### Details

Showroom Location:Turkey, India Video outgoing-inspection:Provided Machinery Test Report:Provided Warranty of core components:1 Year Core Components:R&D by Eton Place of Origin:Guangdong, China Brand Name:ETON Model Number:YT202 Warranty:1 Year, 1 year Place of origin:China Dimension:2317\*1376\*1762mm Total weight:1700kg Power:380AC 50HZ Power consumption:6KW Mounting speed:90000CPH Mounting height:<=20mm Visual camera:4sets of imported camera After Warranty Service:Video technical support, Online support Local Service Location:Turkey, India After-sales Service Provided: Video technical support, Online support