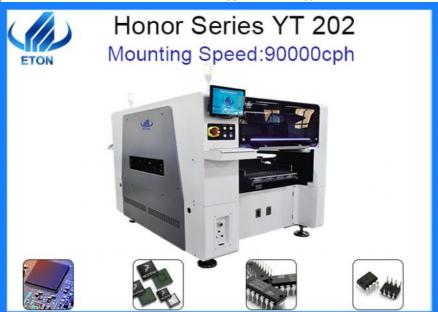

# SMT chip placement machine for led light industry for IC component

### **Product Specification**

| Model:                              | YT202                                                                                                    |
|-------------------------------------|----------------------------------------------------------------------------------------------------------|
| <ul> <li>Warranty:</li> </ul>       | 1 Year,12 Months                                                                                         |
| • Name:                             | SMD Chip Mounter,SMT Pick And Place<br>Machine,SMT Chip Mounter,smt Nozzle                               |
| Application:                        | SMD Production Line,SMT Mounting Shooter<br>Machine,SMT Production Line,for SMT<br>Machine               |
| Power Supply:                       | 380V 50HZ                                                                                                |
| Condition:                          | New,100% Original,Brand-new                                                                              |
| Product Name:                       | Place Machine\ LED Mounter\LED Assembly<br>Machine,Automatic SMT Mounting<br>Shooter,SMT Shooter Machine |
| Weight:                             | 1700KG                                                                                                   |
| <ul> <li>Mounting Speed:</li> </ul> | 90000 CPH                                                                                                |
| • Type:                             | Automatic                                                                                                |
| • Usage:                            | Circuit Board Assembly,SMT Mounting<br>Machine,SMD,LED                                                   |

#### Details

Showroom Location:Turkey, India Video outgoing-inspection:Provided Machinery Test Report:Provided Warranty of core components:1 Year Core Components:R&D by Eton Place of Origin:Guangdong, China Brand Name:ETON Model Number:YT202 Warranty:1 Year, 1 year Place of origin:China Dimension:2317\*1376\*1762mm Total weight:1700kg Power:380AC 50HZ Power consumption:6KW Mounting speed:90000CPH Mounting height:<=20mm Visual camera:4sets of imported camera After Warranty Service:Video technical support, Online support Local Service Location:Turkey, India After-sales Service Provided: Video technical support, Online support