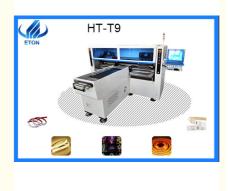

# **Product Specification**

| <ul> <li>Model:</li> </ul>          | HT-T9                                                                                                    |
|-------------------------------------|----------------------------------------------------------------------------------------------------------|
| Warranty:                           | 1 Year,12 Months                                                                                         |
| • Name:                             | SMD Chip Mounter,SMT Pick And Place<br>Machine,SMT Chip Mounter,smt Nozzle                               |
| Application:                        | SMD Production Line,SMT Mounting Shooter<br>Machine,SMT Production Line,for SMT<br>Machine               |
| <ul> <li>Power Supply:</li> </ul>   | 380V 50HZ                                                                                                |
| Condition:                          | 100% Original,Brand-new                                                                                  |
| Product Name:                       | Place Machine\ LED Mounter\LED Assembly<br>Machine,Automatic SMT Mounting<br>Shooter,SMT Shooter Machine |
| Weight:                             | 1700KG                                                                                                   |
| <ul> <li>Mounting Speed:</li> </ul> | 250000 CPH                                                                                               |
| • Type:                             | Automatic                                                                                                |
| • Usage:                            | Circuit Board Assembly,SMT Mounting<br>Machine,SMD,LED                                                   |

### Parameter

Dimension:3100\*2300\*1550mm Total Weight:1700 kg PCB Length Width:250\*any length PCB Thickness:0.5-1.5mm PCB Clamping:Vacuum adsorption, cylinder splint, adjustable track width Mounting Mode:Group picking and separately placing Mounting speed: 200000~250000 CPH Repeat mounting Precision:±0.02mm (Repeat precision) Mounting Height:≦5mm Components:LED 3014/ 3020/ 3528/ 5050 and capacitors, resistors, bridge rectifiers, etc.