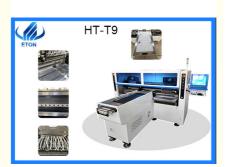

# **Product Specification**

| <ul> <li>Model:</li> </ul>          | HT-T9                                                                                                    |
|-------------------------------------|----------------------------------------------------------------------------------------------------------|
| Warranty:                           | 1 Year,12 Months                                                                                         |
| • Name:                             | SMD Chip Mounter,SMT Pick And Place<br>Machine,SMT Chip Mounter,smt Nozzle                               |
| Application:                        | SMD Production Line,SMT Mounting Shooter<br>Machine,SMT Production Line,for SMT<br>Machine               |
| <ul> <li>Power Supply:</li> </ul>   | 380V 50HZ                                                                                                |
| Condition:                          | 100% Original,Brand-new                                                                                  |
| Product Name:                       | Place Machine\ LED Mounter\LED Assembly<br>Machine,Automatic SMT Mounting<br>Shooter,SMT Shooter Machine |
| Weight:                             | 1700KG                                                                                                   |
| <ul> <li>Mounting Speed:</li> </ul> | 250000 CPH                                                                                               |
| • Type:                             | Automatic                                                                                                |
| • Usage:                            | Circuit Board Assembly,SMT Mounting<br>Machine,SMD,LED                                                   |

### Parameter

Dimension:3100\*2300\*1550mm Total Weight:1700 kg PCB Length Width:250\*any length PCB Thickness:0.5-1.5mm PCB Clamping:Vacuum adsorption, cylinder splint, adjustable track width Mounting Mode:Group picking and separately placing Mounting speed: 200000~250000 CPH Repeat mounting Precision:±0.02mm (Repeat precision) Mounting Height:≦5mm Components:LED 3014/ 3020/ 3528/ 5050 and capacitors, resistors, bridge rectifiers, etc.