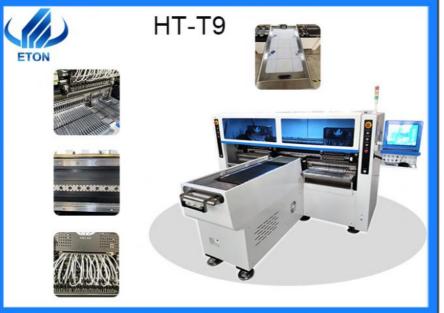

# **Product Specification**

| <ul> <li>Model:</li> </ul>          | HT-T9                                                                                                    |
|-------------------------------------|----------------------------------------------------------------------------------------------------------|
| Warranty:                           | 1 Year,12 Months                                                                                         |
| • Name:                             | SMD Chip Mounter,SMT Pick And Place<br>Machine,SMT Chip Mounter,smt Nozzle                               |
| Application:                        | SMD Production Line,SMT Mounting Shooter<br>Machine,SMT Production Line,for SMT<br>Machine               |
| <ul> <li>Power Supply:</li> </ul>   | 380V 50HZ                                                                                                |
| Condition:                          | 100% Original,Brand-new                                                                                  |
| Product Name:                       | Place Machine\ LED Mounter\LED Assembly<br>Machine,Automatic SMT Mounting<br>Shooter,SMT Shooter Machine |
| Weight:                             | 1700KG                                                                                                   |
| <ul> <li>Mounting Speed:</li> </ul> | 250000 CPH                                                                                               |
| • Type:                             | Automatic                                                                                                |
| • Usage:                            | Circuit Board Assembly,SMT Mounting<br>Machine,SMD,LED                                                   |

### Parameter

Dimension:3100\*2300\*1550mm Total Weight:1700 kg PCB Length Width:250\*any length PCB Thickness:0.5-1.5mm PCB Clamping:Vacuum adsorption, cylinder splint, adjustable track width Mounting Mode:Group picking and separately placing Mounting speed: 200000~250000 CPH Repeat mounting Precision:±0.02mm (Repeat precision) Mounting Height:≦5mm Components:LED 3014/ 3020/ 3528/ 5050 and capacitors, resistors, bridge rectifiers, etc.