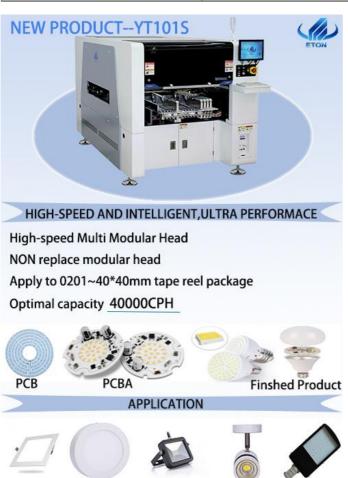

## **Product Description**

SMT pick and place machine for LED lighting and Printed circuit board Product Description

YT101S SMT pick and place machine minimum component size 0201, maximum component height 15mm

YT101S model pick and place machine, this machine is high precision suitable for mini components 0201, max components 40\*40 big IC /QFP/BGA/etc

It is not limited to produce led lamp but also the electrical driver board with 40000CPH theoretical speed.

#### Feature

Adopt High-speed multi modular head,apply to ultra small chip 0201~40\*40mm large Chip,wider component range. Improve recognition performance,size up to 40mm\*40mm,apply to BGA or CSP etc.

Adopt High-end magnetic linear motor, servo system and multi function modular head, the capacity increased by 25% compared with traditional machine, optimum placement speed reach 40000 CPH.

### Parameter

| 1 diameter       |                                                                |
|------------------|----------------------------------------------------------------|
| PCB size(L* W)   | Max size: 500mm*350mm<br>Min size: 50mm*50mm                   |
| PCB thickness    | 0.5-4.5mm                                                      |
| Rail             | Rail 1 is fixed                                                |
| System           | Windows 7                                                      |
| No. of camera    | Head flight vision recognition component                       |
| Power            | 380AC 50HZ 4KW                                                 |
| Components range | 0201 ~40*40mm封装料及IC料/Min 0201<br>~40*40mm packages and IC etc. |
| Mounting speed   | 40000CPH(Optimum speed)                                        |
|                  |                                                                |