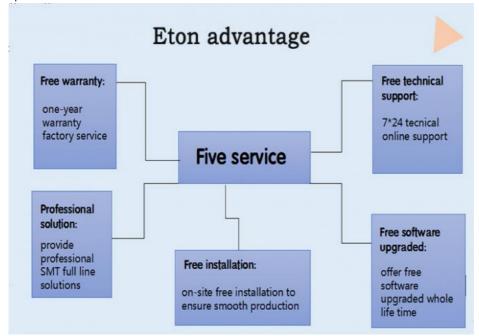

ETON advantage: Strong manufacturing capabilities, Product, Patents and Honor, Five star service, Large market share, Exhibition, Packing and Delivery

# 1. Strong manufacturing capabilities:

- 1) Own Industry Park is located in Jiujiang, Jiangxi, with 7 buildings, over 50000 square meters.
- 2) The Global Largest Production Capacity Supplier of LED Production Line. Control quality from the source. Support **customization**: OEM/ODM. Sometimes the machine is **in stock**. if you pay and we get the payment, we can arrange delivery immediately.
- 3) Most of mechanical part are **manufactured** by ETON, Show our work shop to you, such as: CNC workshop, Assembly workshop, Powder Spraying Workshop, etc.

Maintenance period 1 year

- •One year warranty, during warranty, any parts that need to be repaired and replaced will be free. Software and hardware lifetime maintenance
- •Free upgrade software, the software is Reach and developed by ETON, so we support whole lifetime free upgrade updates. Visit customers regularly and gather information
- •Visit clients regularly. We attend the different exhibitions in different cities. every year, at the same time, we will visit local clients and support our service and collect feedback on customer suggestions in time.

  Provide the latest information about technology and equipment
- •We give professional technology suggestions to our clients. And share the updated news with our clients On-site service
- •We have some official site in India as Mumbai and New Delhi, also have site in Egypt, Turkey that can provide service timely with our engineers.
- •According to your, needs, dedicated senior engineer will come to your factory for free install and training you how to operate the machine.