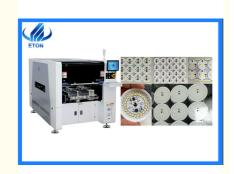

# Multi Modular Head SMT Pick And Place Machine For LED Lighting / Printed Circuit Board

## **Product Description**

SMT pick and place machine for LED lighting and Printed circuit board Product Description

YT101S SMT pick and place machine minimum component size 0201, maximum component height 15mm

YT101S model pick and place machine, this machine is high precision suitable for mini components 0201, max components 40\*40 big IC /QFP/BGA/etc

It is not limited to produce led lamp but also the electrical driver board with 40000CPH theoretical speed.