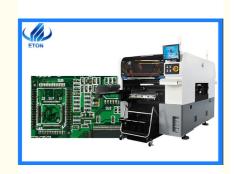

# SMT Pick Place Machine Dual Module Placement Head For Complicated Components BGA CSP

## **Product Description**

SMT pick and place machine can produce complicated components BGA or CSP.

**Product Description** 

YT202S SMT pick and place machine dual-module placement head can produce two identical PCB boards at the same time, greatly improving production efficiency.

BGA CSP SMT mouter machine