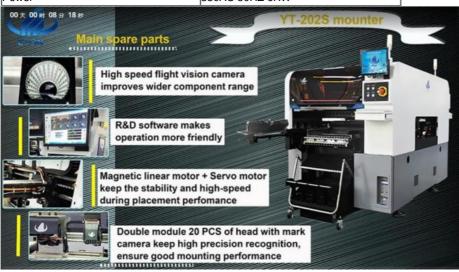

### Features

Mark recognition: High-precision Mark recognition system, adopt 3-color illumination recognition, apply to any shape Mark and LENS (Blu-ray scan), wider range of applications.

Brand new self-developed high-precision placement head.

Combine high accuracy Mark recognition camera with fixed flight vision camera, ensure placement accuracy.

The placement head adopts independent vacuum detection and improves placement performance.

Off-line programming, save time of changeover cycle.

Software Al intelligent learning function and automatic optimization function.

Adopt High-end magnetic linear motor.servo system and multi function modular head, the capacity increased by 25% compared with traditional machine,optimum placement speed reach 80000 CPH.

Components with size less than 40 \* 40mm or height less than 20mm can be used to high-speed and high-precision identification.