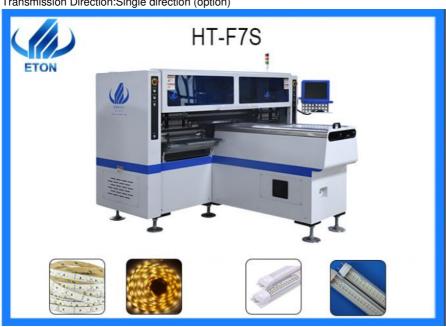

#### **Technical parameter**

Dimension:2700\*2300\*1550mm

Total Weight:1700kg

PCB Length Width:Max:1200\*330mm Min:100\*100mm

PCB Thickness:0.5-5mm No.of Feeder:68pcs No.of Head:34pcs

PCB Clamping: Adjustable pressure pneumatic

Mounting Mode: Group picking and separate placingseparate picking and separate placing

Software: R&D independently Mounting Precision:±0.02mm

Mounting Height:<=5mm (Automatic Changing)

Mounting Speed:150000-180000 CPH

Components:LED,capacitors,resistors,rectifier etc.

Transmission Direction:Single direction (option)