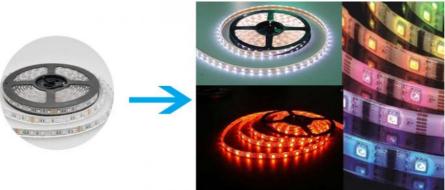

#### About neon light

As an energy-saving and environment-friendly lighting product, the LED soft lamp belt has made great progress through continuous debugging and development, gradually meet the requirements of different lighting places and environments, a wide range of applications

LED light strip also called LED soft strip, LED light strip, LED flexible strip, LED soft strip. At present, LED soft light belt is not only used in the field of indoor decorative lighting, but also in the field of urban lighting, landscape lighting, commercial lighting and some special lighting, which is only used in the field of indoor decorative lighting, at the same time also in the city lighting, landscape lighting, commercial lighting.