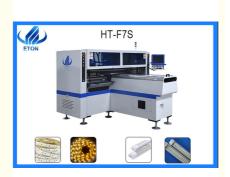

# Automatic SMT Chip Mounting Machine LED Neon Light Pick Place Machine

## **Product Specification**

MOdel: HT-F7S

• Warranty: 1 Year,12 Months

Name: SMD Chip Mounter,SMT Pick And Place

Machine, SMT Chip Mounter

Application: SMD Production Line,SMT Mounting Shooter

Machine,SMT Production Line,for SMT

#### SMT chip making pick and place machine in led light about led neon light