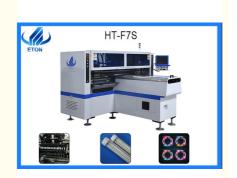

# Automatic SMT Chip Mounting Machine LED Neon Light Pick Place Machine

## **Product Specification**

MOdel: HT-F7S

• Warranty: 1 Year,12 Months

Name: SMD Chip Mounter,SMT Pick And Place

Machine, SMT Chip Mounter

Application: SMD Production Line,SMT Mounting Shooter

Machine,SMT Production Line,for SMT

#### SMT chip making pick and place machine in led light about led neon light