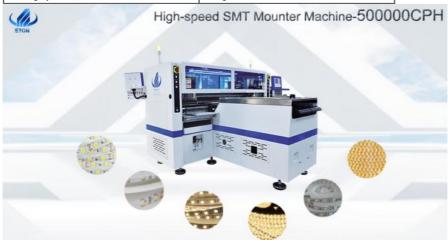

## ETON New Design 500000CPH pick and place machine for 100m strip light making

## Why choose T9-2s pick and place machine

- 1. ETON is currently the pioneer of high-speed placement machines in the SMT industry, with speeds up to 500000cph, and is an original high-speed placement machine manufacturer
- 2. The placement machine can produce flexible strips of any length, such as 5m, 10m, 15m, 25m, 50m, 75m, 100m, etc.
- 3. 136-head, optimal speed can reach 500000cph
- 4. Auto production with identification data, correction and fill missing component automatically

#### **Parameter**

| Product name      | Pick and place machine                                                  |
|-------------------|-------------------------------------------------------------------------|
| PCB size          | 250(±10)mm*any length                                                   |
| PCB thickness     | 0.1-0.5mm                                                               |
| PCB clamping      | Vacuum adsorption, cylinder clamping, track width adjustable            |
| Mounting mode     | Double rail+ four groups of placement heads                             |
| No. of camera     | 10 sets digital camera                                                  |
| Mounting height   | ≤5mm                                                                    |
| No. Of heads      | 136pcs                                                                  |
| Mounting speed    | 500000cph                                                               |
| Components range  | Led 3014/3020/2835/5050 and resistor, capacitor, bridge rectifiers, etc |
| Power             | 380v 50hz                                                               |
| Power consumption | 9.6kw                                                                   |
| Feeding system    | Intelligent electric feeder with double motor                           |