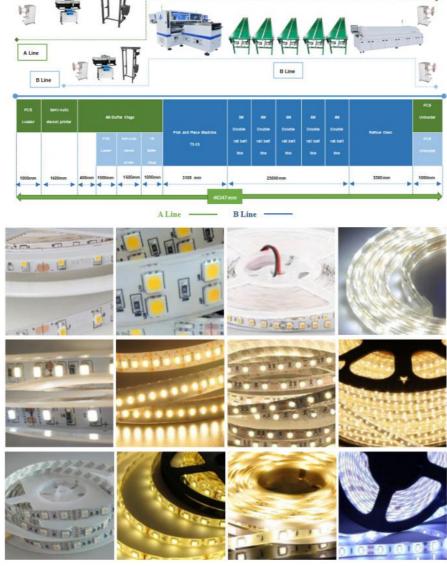

# **Application**

ETON T9-2S PICK AND PLACE MACHINE is mainly for making strip light, which can make roll to roll strip, like 5m, 10m, 15m, 25m, 50m, 75m, 100m, etc

ALine