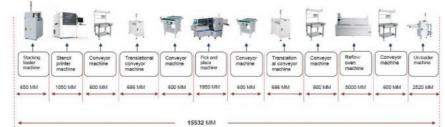

### Semi-auto production line

SMT production line include loader, stencil printer, conveyor, pick and place machine, reflow oven, etc. And the biggest difference between automatic production line and semi-auto production line is the labor of cost and the cost. During the process of producing, semi-auto may need more operator to operate the whole line, even though the cost will less. But the automatic production line just need one operator can master the whole line, the cost will higher, but i think it can increase the production efficiency.