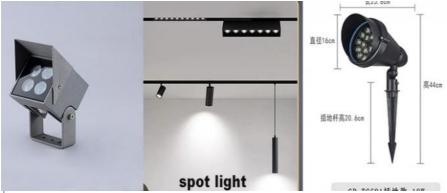

#### Spotlight

A spotlight is a highly focused light fixture that illuminates with a specific target that can be specified. Mainly used for special lighting.

We distinguish the simple lamp from the spot lamp in these aspects.

- 1. From the point of view of the light source, Jane lamp can be installed incandescent bulbs, but also can be installed energy-saving lamps. White dam lights are yellow when installed. Depending on the type of bulb, the cf-ls can be white or yellow. And the direction of the light source of the general spotlights can be freely adjusted. From the point of view of the application, the lamp is usually installed in the ceiling.
- 2.Of course, the Jane Lamp also has an external type. Simple lighting is a good option in areas with no-collar or chandelier lighting, where the light is softer than the spotlights. Spotlights can generally be divided into track-type, point-hanging type and type of rice and so on. Spotlights usually have inter changers, but there are no inter changers. Inline spotlights can be installed in the ceiling, such as TV wall, accessories, etc..
- 3. From the price point of view, the same grade, spotlights are more expensive.
- 4. The biggest characteristic of down-light from the installation position is to keep the whole unity of architectural decoration, not because of the installation of lamps and lanterns and destroy the unity of ceiling art. The Jane lamp does not occupy the air direction. Spotlights are mainly installed around the ceiling or the upper part of the furniture, or placed in the wall, wainscot or skirting line. Used to highlight the sense of hierarchy, making atmosphere, can play a leading role on the overall lighting, but also local daylight.