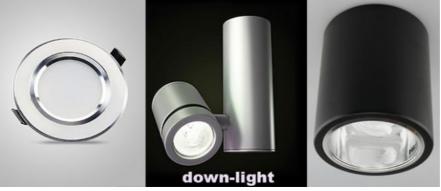

## About down-light

A down-light lamp is a lamp with a screw head that can be directly fitted with a self-contained lamp or an energy-saving lamp. Jane lamp is a kind of lighting fixture which is embedded in the ceiling. Built into the ceiling of the recessed luminance, all the light is projected down, spread in the direct light distribution. You can use different reflectors, lenses, straight-out windows, light bulbs, to achieve different light effects. Jane lamp does not occupy space, can increase the soft atmosphere of space, if you want to create a warm feeling, can try to install more blue Jane lamp, reduce the pressure of space. Generally in hotels, homes, cafes, the use of more simple lights and spotlights many people are confused, do not know what the difference between these two types of lamps, to be applied to the home where the location, and the effect of the application is different. In short, the simple lamp is a light relative to the general Ming-installed lamps more focused lamps, is generally used for general lighting or shaft lighting.