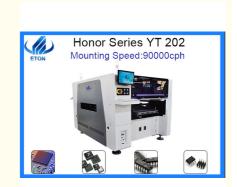

# **Product Specification**

Model: YT202

• Warranty: 1 Year,12 Months

Applicable Components: SOP

Name: SMD Chip Mounter,SMT Pick And Place

Machine, SMT Chip Mounter, smt Nozzle

Application: SMD Production Line,SMT Mounting Shooter

Machine, SMT Production Line, for SMT

Machine

Power Supply: 380V 50HZ

• Condition: 100% Original, Brand-new

• Product Name: Place Machine\ LED Mounter\LED Assembly

Machine, Automatic SMT Mounting Shooter, SMT Shooter Machine

Weight: 1700KGMounting Speed: 90000 CPHType: Automatic

Llacaci Circuit Doord Accombly CMT Mounting

Place of origin:China Dimension:2317\*1376\*1762mm Total weight:1700kg

Power:380AC 50HZ Power consumption:6KW Mounting speed:90000CPH Mounting height:<=20mm

Visual camera:4sets of imported camera

After Warranty Service: Video technical support, Online support