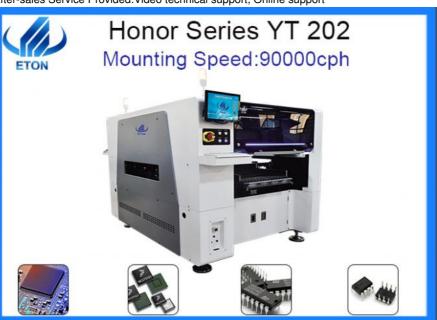

# **Product Specification**

Model: YT202

• Warranty: 1 Year,12 Months

Applicable Components: SOP

Name: SMD Chip Mounter,SMT Pick And Place

Machine, SMT Chip Mounter, smt Nozzle

Application: SMD Production Line,SMT Mounting Shooter

Machine, SMT Production Line, for SMT

Machine

Power Supply: 380V 50HZ

• Condition: 100% Original, Brand-new

• Product Name: Place Machine\ LED Mounter\LED Assembly

Machine, Automatic SMT Mounting Shooter, SMT Shooter Machine

Weight: 1700KGMounting Speed: 90000 CPHType: Automatic

Llacaci Circuit Doord Accombly CMT Mounting

Place of origin:China Dimension:2317\*1376\*1762mm Total weight:1700kg

Power:380AC 50HZ Power consumption:6KW Mounting speed:90000CPH Mounting height:<=20mm

Visual camera:4sets of imported camera

After Warranty Service: Video technical support, Online support