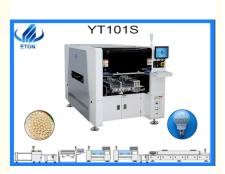

### **Product Specification**

| • Model:                            | YT101s                                                                                                   |
|-------------------------------------|----------------------------------------------------------------------------------------------------------|
| Warranty:                           | 1 Year,12 Months                                                                                         |
| Applicable Components:              | SOP                                                                                                      |
| • Name:                             | SMD Chip Mounter,SMT Pick And Place<br>Machine,SMT Chip Mounter,smt Nozzle                               |
| Application:                        | SMD Production Line,SMT Mounting Shooter<br>Machine,SMT Production Line,for SMT<br>Machine               |
| <ul> <li>Power Supply:</li> </ul>   | 380V 50HZ                                                                                                |
| Condition:                          | New,100% Original,Brand-new                                                                              |
| Product Name:                       | Place Machine\ LED Mounter\LED Assembly<br>Machine,Automatic SMT Mounting<br>Shooter,SMT Shooter Machine |
| Weight:                             | 1700KG                                                                                                   |
| <ul> <li>Mounting Speed:</li> </ul> | 40000 CPH                                                                                                |
| • Туре:                             | Automatic                                                                                                |
| Lassa                               | Circuit Deard Accomply CMT Mounting                                                                      |
|                                     |                                                                                                          |

#### **Product Details**

Model Number:YT101s Dimension:2154\*1376\*1762mm Component range:0201-40 \*40mm package and IC etc. PCB size:MAX:500\*350mm/MIN:50\*50mm PCB thickness:0.5-4.5mm No.of camera:2 sets Heads:10pcs Weight:1700kg Speed:40000CPH Power:380AC 50HZ Feeder:16pcs Core Components:Motor Brand:ETON