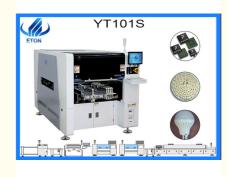

### **Product Specification**

| • Model:                            | YT101s                                                                                                   |
|-------------------------------------|----------------------------------------------------------------------------------------------------------|
| Warranty:                           | 1 Year,12 Months                                                                                         |
| Applicable Components:              | SOP                                                                                                      |
| • Name:                             | SMD Chip Mounter,SMT Pick And Place<br>Machine,SMT Chip Mounter,smt Nozzle                               |
| Application:                        | SMD Production Line,SMT Mounting Shooter<br>Machine,SMT Production Line,for SMT<br>Machine               |
| <ul> <li>Power Supply:</li> </ul>   | 380V 50HZ                                                                                                |
| Condition:                          | New,100% Original,Brand-new                                                                              |
| Product Name:                       | Place Machine\ LED Mounter\LED Assembly<br>Machine,Automatic SMT Mounting<br>Shooter,SMT Shooter Machine |
| Weight:                             | 1700KG                                                                                                   |
| <ul> <li>Mounting Speed:</li> </ul> | 40000 CPH                                                                                                |
| • Туре:                             | Automatic                                                                                                |
| Lassa                               | Circuit Deard Accomply CMT Mounting                                                                      |
|                                     |                                                                                                          |

#### **Product Details**

Model Number:YT101s Dimension:2154\*1376\*1762mm Component range:0201-40 \*40mm package and IC etc. PCB size:MAX:500\*350mm/MIN:50\*50mm PCB thickness:0.5-4.5mm No.of camera:2 sets Heads:10pcs Weight:1700kg Speed:40000CPH Power:380AC 50HZ Feeder:16pcs Core Components:Motor Brand:ETON