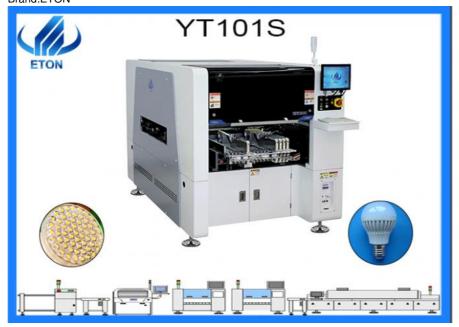

### **Product Specification**

| • Model:                            | YT101s                                                                                                   |
|-------------------------------------|----------------------------------------------------------------------------------------------------------|
| Warranty:                           | 1 Year,12 Months                                                                                         |
| Applicable Components:              | SOP                                                                                                      |
| • Name:                             | SMD Chip Mounter,SMT Pick And Place<br>Machine,SMT Chip Mounter,smt Nozzle                               |
| Application:                        | SMD Production Line,SMT Mounting Shooter<br>Machine,SMT Production Line,for SMT<br>Machine               |
| <ul> <li>Power Supply:</li> </ul>   | 380V 50HZ                                                                                                |
| Condition:                          | New,100% Original,Brand-new                                                                              |
| Product Name:                       | Place Machine\ LED Mounter\LED Assembly<br>Machine,Automatic SMT Mounting<br>Shooter,SMT Shooter Machine |
| Weight:                             | 1700KG                                                                                                   |
| <ul> <li>Mounting Speed:</li> </ul> | 40000 CPH                                                                                                |
| • Туре:                             | Automatic                                                                                                |
| Lassa                               | Circuit Deard Accomply CMT Mounting                                                                      |
|                                     |                                                                                                          |

#### **Product Details**

Model Number:YT101s Dimension:2154\*1376\*1762mm Component range:0201-40 \*40mm package and IC etc. PCB size:MAX:500\*350mm/MIN:50\*50mm PCB thickness:0.5-4.5mm No.of camera:2 sets Heads:10pcs Weight:1700kg Speed:40000CPH Power:380AC 50HZ Feeder:16pcs Core Components:Motor Brand:ETON