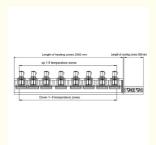

#### **Parameter**

| Product model   | ET-R8                        |                                                  |
|-----------------|------------------------------|--------------------------------------------------|
|                 | NO. of heating zone          | Upper 8 hot air heating, lower 8 hot air heating |
|                 | Length of heating zone       | 3000mm                                           |
|                 | heating method               | Full hot air                                     |
| Delivery system | PCB maximum width            | 450mm mesh belt, no lead rail                    |
|                 | Transport direction          | left-right,right to left(option)                 |
|                 | Conveyor belt height         | Mesh belt 880±20mm                               |
|                 | Delivery method              | Mesh belt drive + rail (optional)                |
|                 | Conveyor speed               | 0-2000mm/min                                     |
| Control System  | power                        | 380V 50/60Hz Three-phase five-wire AC:380V       |
|                 |                              | 50Hz                                             |
|                 | Starting power               | 28KW                                             |
|                 | Working power                | 7KW                                              |
|                 | Heating time                 | Around 15 mins                                   |
|                 |                              | Room temperature 350                             |
|                 | Temperature control method   | PID control + SSR drive                          |
|                 | Temperature control accuracy | ±1                                               |
|                 |                              | Abnormal temperature alarm                       |
| Machine system  | Machine dimensions(L*W*H)    | 4600mm*1000mm*1400mm                             |
|                 | Machine weight               | 1300kg                                           |