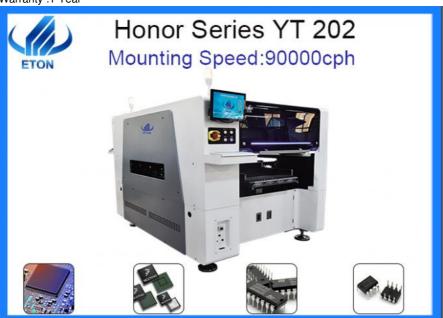

### SMT pick and place chip mounter machine in led light industrial for mounting led display

Model Number:YT202

Dimension:2317\*1376\*1762mm

Heads:20pcs Weight:1700kg

Mounting Speed:90000CPH

Power:380AC 50HZ

Feeder:32pcs double module

PCB size:

MAX:500\*450mm(single pcb)/500\*300mm(double pcb)

MIN:50\*50mm

PCB thickness:0.5-4.5mm Core Components:Motor

Brand:ETON

Visual camera:4set of imported camera Place of Origin:Guangdong, China

Warranty:1 Year