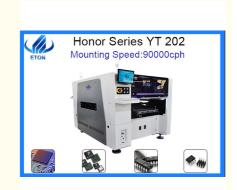

### SMT pick and place chip mounter machine in led light industrial for mounting led display

Model Number:YT202

Dimension:2317\*1376\*1762mm

Heads:20pcs Weight:1700kg

Mounting Speed:90000CPH

Power:380AC 50HZ

Feeder:32pcs double module

PCB size:

MAX:500\*450mm(single pcb)/500\*300mm(double pcb)

MIN:50\*50mm

PCB thickness:0.5-4.5mm Core Components:Motor

Brand:ETON

Visual camera:4set of imported camera Place of Origin:Guangdong, China

Warranty:1 Year