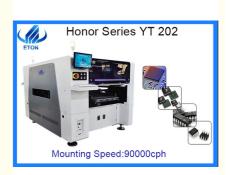

### SMT pick and place chip mounter machine in led light industrial for mounting led display

Model Number:YT202

Dimension:2317\*1376\*1762mm

Heads:20pcs Weight:1700kg

Mounting Speed:90000CPH

Power:380AC 50HZ

Feeder:32pcs double module

PCB size:

MAX:500\*450mm(single pcb)/500\*300mm(double pcb)

MIN:50\*50mm

PCB thickness:0.5-4.5mm Core Components:Motor

Brand:ETON

Visual camera:4set of imported camera Place of Origin:Guangdong, China

Warranty:1 Year