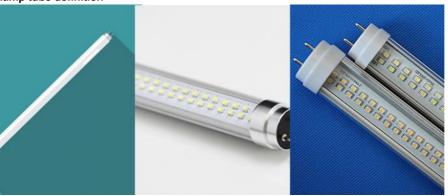

## lamp tube definition

LED lamp tube also commonly known as LED light tube, LED fluorescent lamp tube, LED fluorescent lamp, its light source uses LED as the luminous body. The traditional fluorescent lamp is also called fluorescent lamp, each end of the lamp has a filament, the lamp is heavy with a small amount of argon and thin mercury vapor, the inner wall of the lamp is coated with fluorescent powder, when the gas between the two filaments conducts electricity, it emits ultraviolet light, cause phosphor to emit visible light. Because of the heavy metal pollutant"Mercury", it makes the abandoned BTS lamp seriously pollute the environment. LED lamps, on the other hand, use light-emitting diode as their light source, making them brighter, more energyefficient, longer-lasting and more environmentally friendly. LED bulbs are the same size as traditional fluorescent bulbs, with T5 bulbs, T8 bulbs, and T10 bulbs, each 0.6 m, p. 9m, 1.2 m, 1.5 m, 1.8 m, and 2.4 m in length.

## Structure of led tube

The structure of the general LED lamp structure: LED aluminum tube + LEDPC cover + aluminum board Lamp holder + lamp head + drive + beads. All parts must be fully equipped in order to produce maximum light effect function.