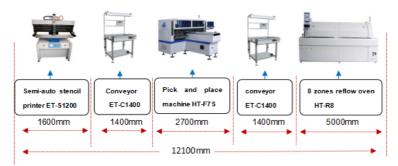

## ETON - HT-F7S Semi-automatic Production Line

SMT production line main equipment: Printing Machine, SMT machine (upper surface electronic component), reflow soldering, plug-in, wave oven, test packaging. The widespread application of SMT has promoted the miniaturization and multi-function of electronic products, and provided conditions for the production of mass production and low defect rate products. SMT is the surface assembly technology, which is a new generation of electronic assembly technology developed from hybrid integrated circuit technology.