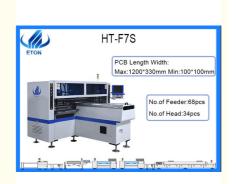

#### **Technical parameter**

Dimension:2700\*2300\*1550mm

Total Weight:1700kg

PCB Length Width:Max:1200\*330mm Min:100\*100mm

PCB Thickness:0.5-5mm No.of Feeder:68pcs No.of Head:34pcs

PCB Clamping: Adjustable pressure pneumatic

Mounting Mode: Group picking and separate placingseparate picking and separate placing

Software: R&D independently Mounting Precision:±0.02mm

Mounting Height:<=5mm (Automatic Changing)

Mounting Speed:150000-180000 CPH