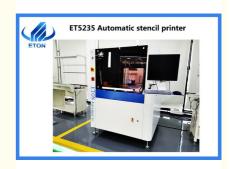

# **Product Specification**

Weight: 700KgCondition: NewWarranty: 1 Year

Name: Automatic SMT Stencil Printer

• Model: ET-5235

PCB Size: Max:520\*350 Mm Min:50\*50 Mm
 Transport Speed: Max 1200mm/s Programmable

#### Machine main parameter

| Model                        | ET-5235                          |
|------------------------------|----------------------------------|
| PCB size                     | Max:520*350 mm<br>Min:50*50 mm   |
| Transport height             | 900±20mm                         |
| Transport speed              | Max 1200mm/s programmable        |
| Printing accuracy            | ±0.025mm                         |
| Cycle time                   | ≤9s(Excluding printing&cleaning) |
| Control method               | PC control                       |
| PCB transfer overhead height | 10mm                             |