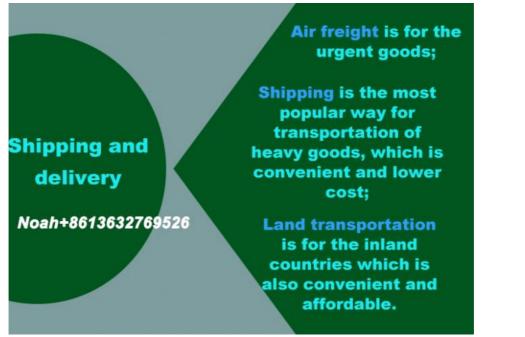

#### **Shipping and Delivery**

We usually transport the goods to the port in containers and then ship them to the destination. For the transportation of machines, land transportation and air transportation are also possible.