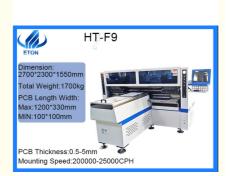

#### **Technical parameter**

Dimension:2700\*2300\*1550mm

Total Weight:1700kg

PCB Length Width:Max:1200\*330mm Min:100\*100mm

PCB Thickness:0.5-5mm

PCB Clamping:Adjustable pressure pneumatic Mounting Mode: Group picking and group placing

Software: R&D independently

Mounting Speed:200000-25000CPH

Repeat mounting Precision:±0.02mm (Repeat precision)

Mounting Height: ≤5mm

Components:LED 3014/3020/3528/5050 and capacitors, resistors, bridge rectifiers, etc.

No.of camera:5pcs Power consumption:6KW No.of head:68pcs