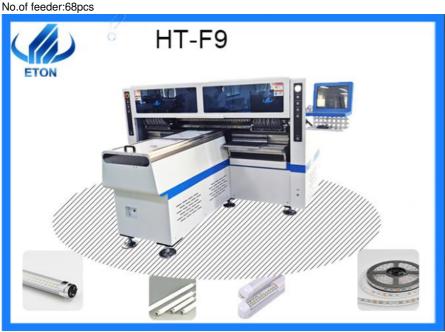

SMT Shooter Machine

1700KG

Mounting Speed: 200000-250000cph

• Type: Automatic

Usage: Circuit Board Assembly,SMT Mounting

Machine, SMD, LED



#### **Product Description**

#### SMT industrial pick and place machine in led light making machinery for mounting led tube

#### **Technical parameter**

Dimension:2700\*2300\*1550mm

Total Weight:1700kg

PCB Length Width:Max:1200\*330mm Min:100\*100mm

PCB Thickness:0.5-5mm

PCB Clamping:Adjustable pressure pneumatic Mounting Mode: Group picking and group placing

Software: R&D independently

Mounting Speed:200000-25000CPH

Repeat mounting Precision:±0.02mm (Repeat precision)

Mounting Height: ≤5mm

Components:LED 3014/3020/3528/5050 and capacitors, resistors, bridge rectifiers, etc.

No.of camera:5pcs Power consumption:6KW No.of head:68pcs



#### Quality control

The "Speed" and "Stability" of the products have created the ETON brand. ETON'S original manufacturing plan, the pursuit of rigorous quality management and sound The Adjuster, and innovation, continuously create value for customers. The core technology of ETON LED Mounter is independently developed by ETON people. Chinese and English interface, humanized design makes product operation easy to learn, ordinary workers can operate independently after a short period of training, in comparison, foreign products need at least one professional engineer, two workers, in the overall cost control of labor, easy pass products significantly reduced the cost of product use, the top of the SMT industry.

## circuit board



There are two kinds of circuit boards used to make LED f