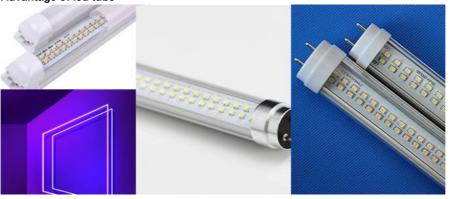

## Advantage of led tube

- (1) no mosquito trouble LED lamp will not produce ultraviolet light, infrared radiation, such as the book does not contain recorded materials, less fever. Therefore, unlike traditional lamps, there are many mosquitoes around the lamp source. The interior will become cleaner and cleaner.
- (2) voltage fang traditional fluorescent lamps are lit by high voltage released by the rectifier, when the voltage drops can not be lit. And LED lamps can be lit within a certain range of voltage (such as AC 85-265V)
- (3) energy-saving long life LED lamp consumption is less than one-third of traditional fluorescent lamp, life is also traditional fluorescent lamp 10 times, with the traditional fluorescent lamp brightness is basically the same, the normal service life of more

than 30,000 hours, energy saving up to 70%, can be used for a long time without replacement, reducing labor costs, more suitable for difficult to replace the occasion.

- (4) sturdy led the leads themselves are made of epoxy rather than glass. They are stronger and more durable, so led can be used safely even if dropped on the floor.
- (5) good generality LED lamp shape, size and traditional fluorescent lamp, can replace the traditional lamps.(6) making full use of the advantages of rich color LED light-emitting colors of the lamp.