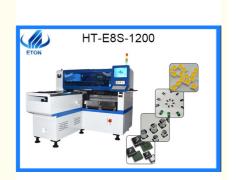

# SMT pick and place machine in led industrial for SMD picking and mounting machine for led tube

## **Product Specification**

Model: HT-E8S-1200Warranty: 1 Year,12 Months

Name: SMD Chip Mounter,SMT Pick And Place

Machine, SMT Chip Mounter, smt Nozzle

Application: SMD Production Line,SMT Mounting Shooter

#### Features

Single module magnetic linear motor multifunctional pick and place machine

Component: Min. size 0402 Max. height 15mm

Application: Power driver. electric board. lens. linear bulb.DOB, household appliance etc.

## **Technical parameter**

Dimension:2550\*1650\*1550mm

Total Weight:1700kg

PCB Length Width:Max:1200\*500mm Min:100\*100mm

PCB Thickness:0.5-5mm

PCB Clamping:Adjustable pressure pneumatic

Mounting Mode:Group picking and separate placingseparate picking and separate placing

Software: R&D independently Mounting Precision: ±0.04mm

Mounting Height:<15mm (Automatic Changing)

Mounting Speed:45000 CPH

Components:LED,capacitors,resistors,IC,shaped components, etc.

Transmission Direction:Both direction (option)