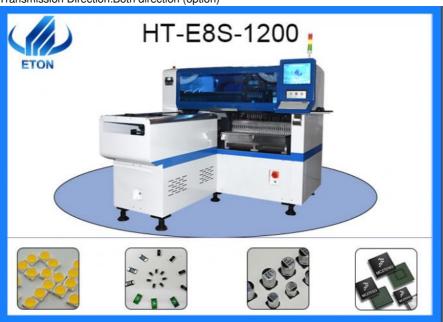

## SMT pick and place machine in led industrial for SMD picking and mounting machine for led tube

#### Features

Single module magnetic linear motor multifunctional pick and place machine

Component: Min. size 0402 Max. height 15mm

Application: Power driver. electric board. lens. linear bulb.DOB, household appliance etc.

## **Technical parameter**

Dimension:2550\*1650\*1550mm

Total Weight:1700kg

PCB Length Width:Max:1200\*500mm Min:100\*100mm

PCB Thickness:0.5-5mm

PCB Clamping:Adjustable pressure pneumatic

Mounting Mode:Group picking and separate placingseparate picking and separate placing

Software: R&D independently Mounting Precision: ±0.04mm

Mounting Height:<15mm (Automatic Changing)

Mounting Speed:45000 CPH

Components:LED,capacitors,resistors,IC,shaped components, etc.

Transmission Direction:Both direction (option)