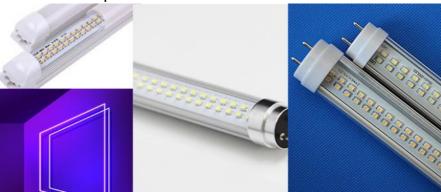

# SMT pick and place machine for SMD mounting in led industrial led tube

#### SMT pick and place machine for SMD mounting in led industrial led tube

#### Classification of lamp tubes

Divide by shape.

1. There are round and oval tubes 15/T6/T8/T10/; these have aluminium profiles. The main difference is the diameter of the tube. They have diameters of 16,18,26,30-0.6 meters, 0.9 meters, 1.2 meters, 1.5 meters, 1.8 meters, 2.4 meters, and so on, and so forth, and so on, an