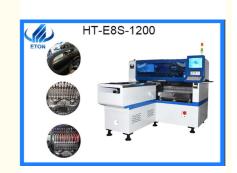

## **Product Specification**

Model: HT-E8S-1200Warranty: 1 Year,12 Months

Name: SMD Chip Mounter,SMT Pick And Place

Machine, SMT Chip Mounter, smt Nozzle

Application: SMD Production Line,SMT Mounting Shooter

#### **Technical parameter**

Dimension:2550\*1650\*1550mm

Total Weight:1700kg

PCB Length Width:Max:1200\*500mm Min:100\*100mm

PCB Thickness:0.5-5mm

PCB Clamping:Adjustable pressure pneumatic

Mounting Mode:Group picking and separate placingseparate picking and separate placing

Software: R&D independently Mounting Precision: ±0.04mm

Mounting Height:<15mm (Automatic Changing)

Mounting Speed:45000 CPH

Components:LED,capacitors,resistors,IC,shaped components, etc.

Transmission Direction:Both direction (option)