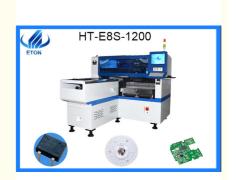

## **Product Specification**

Model: HT-E8S-1200Warranty: 1 Year,12 Months

Name: SMD Chip Mounter,SMT Pick And Place

Machine, SMT Chip Mounter, smt Nozzle

Application: SMD Production Line,SMT Mounting Shooter

#### **Technical parameter**

Dimension:2550\*1650\*1550mm

Total Weight:1700kg

PCB Length Width:Max:1200\*500mm Min:100\*100mm

PCB Thickness:0.5-5mm

PCB Clamping:Adjustable pressure pneumatic

Mounting Mode:Group picking and separate placingseparate picking and separate placing

Software: R&D independently Mounting Precision: ±0.04mm

Mounting Height:<15mm (Automatic Changing)

Mounting Speed:45000 CPH

Components:LED,capacitors,resistors,IC,shaped components, etc.

Transmission Direction:Both direction (option)