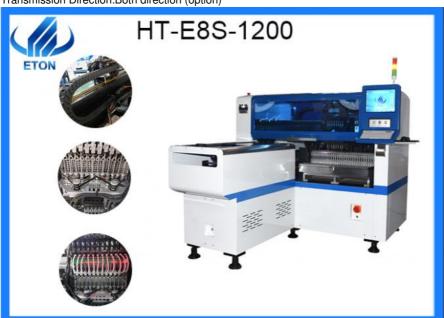

## **Product Specification**

Model: HT-E8S-1200Warranty: 1 Year,12 Months

Name: SMD Chip Mounter,SMT Pick And Place

Machine, SMT Chip Mounter, smt Nozzle

Application: SMD Production Line,SMT Mounting Shooter

#### **Technical parameter**

Dimension:2550\*1650\*1550mm

Total Weight:1700kg

PCB Length Width:Max:1200\*500mm Min:100\*100mm

PCB Thickness:0.5-5mm

PCB Clamping:Adjustable pressure pneumatic

Mounting Mode:Group picking and separate placingseparate picking and separate placing

Software: R&D independently Mounting Precision: ±0.04mm

Mounting Height:<15mm (Automatic Changing)

Mounting Speed:45000 CPH

Components:LED,capacitors,resistors,IC,shaped components, etc.

Transmission Direction:Both direction (option)