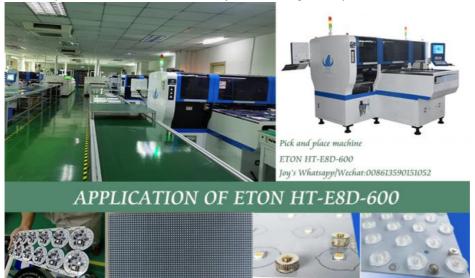

#### HT-E8D-600 double head mounter

This is the parameter of ETON HT-E8D-600 mounter:

| Model                                                                              | HT-E8D-600 |  | PCB Max length    | 600mm                         |
|------------------------------------------------------------------------------------|------------|--|-------------------|-------------------------------|
| Length                                                                             | 1950 mm    |  | Pcb Max Width     | 300mm                         |
| Width                                                                              | 2250 mm    |  | PCB Thickness     | 0.5-5mm                       |
| Height                                                                             | 1650 mm    |  | PCB clamping      | Adjustable pressure pneumatic |
| Total weight                                                                       | 2200 kg    |  | Power             | 380 AC 50 HZ                  |
| No.of heads                                                                        | 24 pcs     |  | Power consumption | 8 kw                          |
| Mounting speed                                                                     | 90000 CPH  |  | No.of camera      | 4 sets                        |
| Suitable for mounting led chiips, capacitors, resistor, IC, shaped components, etc |            |  |                   |                               |

#### Features of HT-E8D-600 pick and place machine

HT-E8D-600 is much competitive series in ETON Product list.

1. It is the high speed mounter machine with 24 pcs mounting heads. Theoretical speed could reach 90000 CPH. 2. It could satisfy different product manufacturing require, from the normal led product to the shaped components lens, transformer mounting, seperatly motor control each mounting heads make machine more intelligent and high precision 3. It is using good quality main parts which are guarantee the machine quality.

4. Most important is this mounter model is very stable with big market prove.

HT-E8D-600 is a hot model pick and place machine, widely apply to many kind of LED product and the electrical board. Such as LED Tube/LED Panel/LED Bulb/ETC