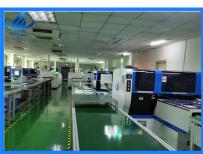

### Big LED factory SMT mounter machine

#### Features of HT-E8D-600 pick and place machine

HT-E8D-600 is much competitive series in ETON Product list.

1. It is the high speed mounter machine with 24 pcs mounting heads. Theoretical speed could reach 90000 CPH. 2. It could satisfy different product manufacturing require, from the normal led product to the shaped components lens, transformer mounting, seperatly motor control each mounting heads make machine more intelligent and high precision 3. It is using good quality main parts which are guarantee the machine quality.

4. Most important is this mounter model is very stable with big market prove.

HT-E8D-600 is a hot model pick and place machine, widely apply to many kind of LED product and the electrical board. Such as LED Tube/LED Panel/LED Bulb/ETC