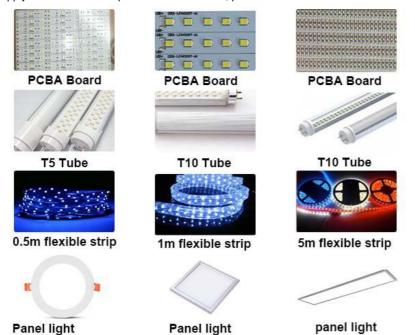

### Advantages

- \*Dual arm professional high-speed SMT machine.
- \*Producing 2-4 types materials at the same time.
- \*Vision alignment ,Mark correction.
- \*The mounting speed can reach 180000CPH.
- \*It can produce tube, LED flexible strip, panel light etc.
- \*Mounting components: LED 3014/3020/3528/5050 and capacitors, resistors, bridge rectifiers etc.

#### Application

Apply to the 0.6m, 0.9m,1.2m(0~1.2m)LED hard light board and LED strip(Rope light) etc. Apply to LED flexible strip and hard board tube, panel etc.