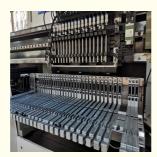

# 34 heads pick and place machine HT-F7S with 0.5-5mm PCB thickness

## 34 heads pick and place machine HT-F7S with 0.5-5mm PCB thickness

### Advantages

- \*Dual arm professional high-speed SMT machine.
- \*Producing 2-4 types materials at the same time.
- \*Vision alignment ,Mark correction.
- \*The mounting speed can reach 180000CPH.
- \*It can produce tube, LED flexible strip, panel light etc.
- \*Mounting components: LED 3014/3020/3528/5050 and capacitors, resistors, bridge rectifiers etc.

#### Machine main parameter

| Length             | 2700mm                       |
|--------------------|------------------------------|
| Width              | 2300mm                       |
| Height             | 1550mm                       |
| Total weight       | 1700kg                       |
| PCB size           | Max:1200*330mm Min:100*100mm |
| PCB thickness      | 0.5-5mm                      |
| Mounting height    | ≤5mm                         |
| Mounting speed     | 180000CPH                    |
| No.of head         | 34PCS                        |
| Mounting precision | ±0.02mm                      |