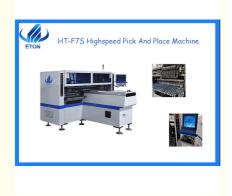

# 34 heads pick and place machine HT-F7S with 0.5-5mm PCB thickness

# **Product Specification**

- Name:
- Module:
- Brand:
- Warranty:
- Condition:
- Mounting Speed:
- Pcb Thickness:

| Pick And Place Machine |
|------------------------|
| HT-F7S                 |
| ETON                   |
| 1 Year                 |
| New                    |
| 150000-180000 CPH      |
| 0.5-5 Mm               |

## 34 heads pick and place machine HT-F7S with 0.5-5mm PCB thickness

#### Machine main parameter

| Length             | 2700mm                       |
|--------------------|------------------------------|
| Width              | 2300mm                       |
| Height             | 1550mm                       |
| Total weight       | 1700kg                       |
| PCB size           | Max:1200*330mm Min:100*100mm |
| PCB thickness      | 0.5-5mm                      |
| Mounting height    | ≤5mm                         |
| Mounting speed     | 180000CPH                    |
| No.of head         | 34PCS                        |
| Mounting precision | ±0.02mm                      |