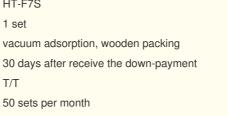

# 34 heads pick and place machine HT-F7S with 0.5-5mm PCB thickness

# **Product Specification**

- Name:
- Module:
- Brand:
- Warranty:
- Condition:
- Mounting Speed:
- Pcb Thickness:

| Pick And Place Machine |
|------------------------|
| HT-F7S                 |
| ETON                   |
| 1 Year                 |
| New                    |
| 150000-180000 CPH      |
| 0.5-5 Mm               |

## 34 heads pick and place machine HT-F7S with 0.5-5mm PCB thickness

#### Machine main parameter

| Length             | 2700mm                       |
|--------------------|------------------------------|
| Width              | 2300mm                       |
| Height             | 1550mm                       |
| Total weight       | 1700kg                       |
| PCB size           | Max:1200*330mm Min:100*100mm |
| PCB thickness      | 0.5-5mm                      |
| Mounting height    | ≤5mm                         |
| Mounting speed     | 180000CPH                    |
| No.of head         | 34PCS                        |
| Mounting precision | ±0.02mm                      |