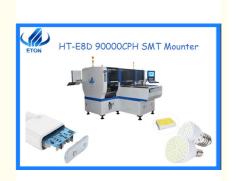

# Soft R&D Independently SMT mounter with 4 sets of camera pick and place machine

# **Product Specification**

Name: Pick And Place Machine

Module: HT-E8D-1200
Warranty: 1 Year
Applicable Components: 0402
Condition: New
Mounting Speed: 90000 CPH

### Soft R&D Independently SMT mounter with 4 sets of camera

### Machine main parameter:

| Dimension         | 3150*2250*1650mm           |
|-------------------|----------------------------|
| Toatl weight      | 2500KG                     |
| PCB size          | Max.1200*300 Min.100*100mm |
| No.of camera      | 4 sets                     |
| Mounting height   | <15mm                      |
| Mounting speed    | 90000CPH                   |
| Power             | 380AC 50HZ                 |
| Power consumption | 8KW                        |