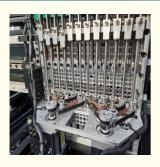

### **Product features**

- 1. Platform drive adopts panasonic servo motor from Japan, and lead screw with linear guide rail to ensure the stability and control accuracy of platform movement.
- 2. The X and Y axis adopt high-end magnetic linear motors to ensure the high accuracy, speed and stability of the patch.
- 3. 16 high-speed heads work at the same time, greatly improving the cost performance of the equipment. Suction head movement, high precision, long durability.

#### **Advantages**

High precision. Solved the problem of throwing materials of previous machines. 4 sets of imported camera with its features of vision alignment and Mark correction to ensure.

High capacity. 90000CPH, to solve your troubles of low production efficiency.