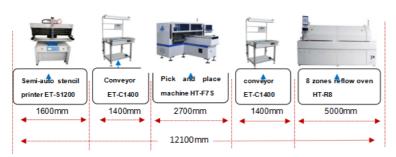

#### ETON - HT-F7S Semi-automatic Production Line

HT-F7S high-speed semi-automatic line of LED lamp tube optimal production capacity: 150,000-170,000 CPH actual production capacity: [3600 sec/(in and out of the Board 8 sec + full-page Patch Cycle Times + 1 sec)] \* single board material quantity \* splicing quantity = about 130,000 CPH

#### Q:Can you support whole SMT line?

A:yes, we can provide whole SMT line solution if you want, we are professional in this field.

0086 13670197725 (Whatsapp/Wechat)

HENGFENG INDUSTRIAL AREA,ZHOUSHI ROAD NO. 739,HEZHOU COMMUNITY,HANGCHENG STREET,BAOAN,SHENZHEN,CHINA