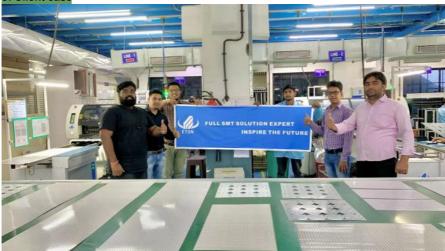

#### 3: Client case

Client: Indian client

City: Delhi

Product: LED Flexible strip

The client was in other LED lights before, and then they planned to produce flexible light strips. The market prospect is very optimistic. ETON helped the client to plan the LED strip light production line, including the patch production line: semi-automatic printing machine-conveyor-high-speed pick and place machine - conveyor - reflow oven, and also planned welding machine, sub-board line, rolling machine for client 5M strip light production. The client put into production in 2021, and the production situation is very good. ETON technicians installed the machine in the client's factory, planned the wiring, tested the production, and trained the client's engineers. The client's project was very successful, becoming one of the few manufacturer in India that can provide 5M strip light.

The factory for the production of all flexible light strips is very competitive, and now is planning add a new SMT production line with ETON to expand production and LED product categories. For roll to roll strip light.