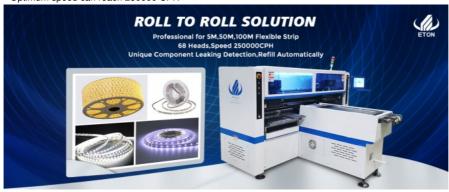

#### 1: Product features and application

- $^{\star}$  Apply to the 0.6 M, 0.9 M, 1.2 M rigid PCB and 0.5 M, 1 M LED flexible strip. Producing with 4 types of materials at the same time with high capacity. available for board with any proportion of LED chip and resistor.
- \* Dual arm four modul, 17 nozzles for each mounting part, part A/B/C/D can be mounted separately or synchronously.
- \* Calibration automatically, high precision, available for RGB.
- $^{\star}$  Exclusive patent technology: Group to take and group to mount.
- \* Optimum speed can reach 250000 CPH

#### 2. Main parameter

| Length*Width*Heigh |                                  | 2700mm*2300mm *1550mm        |
|--------------------|----------------------------------|------------------------------|
| Total Weight       |                                  | 1700kg                       |
| PCB Length Width   |                                  | Max:330*1200mm Min:100*100mm |
| Mounting Precision |                                  | ±0.02mm chip                 |
| Mounting Speed     | 250000CPH(optimum)               |                              |
| Components Speed   | 0.2mm                            |                              |
| Power              | 380AC 50HZ                       |                              |
| Power Consumption  | 6kw                              |                              |
| No. of feeders     | 68PCS                            |                              |
| No. of heads       | 68 PCS                           |                              |
| Components         | LED 2121/2727/3528/3535/5050 etc |                              |

The factory for the production of all flexible light strips is very competitive, and now is planning add a new SMT production line with ETON to expand production and LED product categories. For roll to roll strip light.