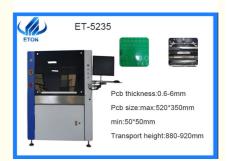

# **Product Specification**

- Condition:
- Name:
- Product Name:
- PCB Maximum Size:
- Dimension:
- Weight:

| New                       |
|---------------------------|
| Full-automatic Printer    |
| ET-F5235                  |
| 520*350MM                 |
| 1220(L)X1355(W)X1500(H)MM |
| 1000KG                    |