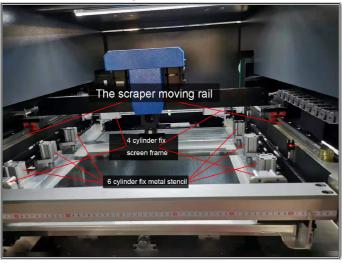

Details of automatic stencil printer

The use of multiple cylinders enables the screen frame and steel mesh of the printing press to be strongly fixed to ensure stability during work

Automatic fast clean system makes the stencil printer keep clean all the time to make sure the printing accuracy and save much time for printer production capacity.