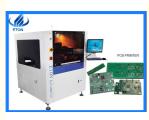

#### What is automatic stencil printer

Modern solder paste printing machines are generally composed of plates, tin paste, embossing, and transmission boards. Its working principle is: firstly, the circuit board to be printed is fixed on the printing positioning table, and then the solder paste or

the red glue is printed on the corresponding pad through the steel mesh by the left and right scrapers of the printing machine, and the PCB which is uniformly printed is passed through. The transfer station is input to the placement machine for automatic placement.