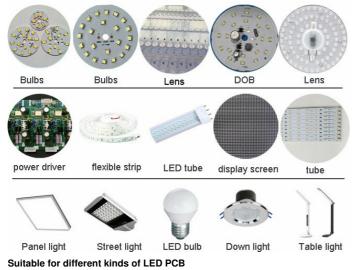

### Suitable for many factories, like electronic factory, home appliance factory, LED factories, etc

ET-5235 can do almost all kinds of PCB board printing. And it has high accuracy high speed, can save labor save cost, so it has been used to many different kinds of factories.

ET-5235 can do almost all kinds of PCB board printing. Such as different small LED products, like LED bulb, street light, down light, panel light, display screen etc. It can also do power driver board, home appliance board etc.