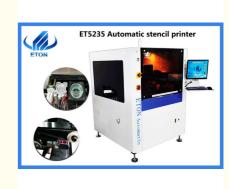

# ETON automatic stencil printer solder paste printing machine for PCB assembly line

### ETON automatic stencil printer solder paste printing machine for PCB assembly line