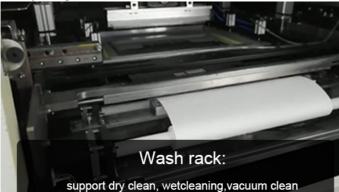

Details of automatic stencil printer

The use of multiple cylinders enables the screen frame and steel mesh of the printing press to be strongly fixed to ensure stability during work

Automatic fast clean system makes the stencil printer keep clean all the time to make sure the printing accuracy and save much time for printer production capacity.