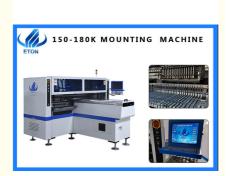

#### F7S

- 1.34 Suction nozzle, 68 Feida material stations
- 2. Suitable for 0.6, 0.9, 1.2 m tubes and 0.5, 1 m soft light strips
- 3. RGB can be mounted, and the production capacity exceeds 150K

4. Linear motor is adopted for X and Y axis, which makes the speed faster, the mounting accuracy higher and the service life longer

#### **Technical parameter**

| Technical parameter        |                                                              |  |
|----------------------------|--------------------------------------------------------------|--|
| Model                      | HT-F7S                                                       |  |
| Dimension                  |                                                              |  |
| Length                     | 2700mm                                                       |  |
| Width                      | 2300mm                                                       |  |
| Height                     | 1550mm                                                       |  |
| Total Weight               | 1700kg                                                       |  |
| РСВ                        | ·                                                            |  |
| PCB Length Width           | Max:1200*330mm Min:100*100mm                                 |  |
| PCB Thickness              | 0.5-5mm                                                      |  |
| PCB Clamping               | Adjustable pressure pneumatic                                |  |
| Mounting Mode              | Group picking and separately placing                         |  |
| 0.S.                       |                                                              |  |
| System                     | Windows7                                                     |  |
| Software                   | R&D independently                                            |  |
| Display                    | Touch screen monitor                                         |  |
| Input Device               | Keyboard, Mouse                                              |  |
| Vision System              |                                                              |  |
| No. of Camera              | 5 sets (Digital camera)                                      |  |
|                            | Vision alignment, MARK correction                            |  |
| Repeat Mounting Precision  | ±0.02mm(Repeat precision)                                    |  |
| Mounting Height            | ≦5mm                                                         |  |
| Mounting Speed             | 150000~180000 CPH                                            |  |
| Components                 | LED 3014/ 3020/ 3528/ 5050 and capacitors, resistors, bridge |  |
|                            | rectifiers, etc.                                             |  |
| Components Space           | 0.5mm                                                        |  |
| Power                      | 380AC 50 HZ                                                  |  |
| Power Consumption          | 6kw                                                          |  |
| Operating Environment      | 23 ±3                                                        |  |
| Conveyor Transmission      | Max Length :1200 mm                                          |  |
| Transmission Speed         | >500mm/sec                                                   |  |
| Transmission Direction     | Single(left $\rightarrow$ right or right $\rightarrow$ left) |  |
| Transmission Mode          | Online drive                                                 |  |
| Positioning way            | Optical                                                      |  |
| Air supply                 | 0.4-0.6mpa (4-6kgf/cm <sup>2</sup> ) 150N/min                |  |
| Electrical control         | Independent research and development by ETON                 |  |
| Motion control card module |                                                              |  |
| 1 set                      | Independent research and development by ETON                 |  |
| X,Y,Z Axis Drive way       | High-end magnetic linear motor+ Servo motor                  |  |
| Feeding System             | 1                                                            |  |
| No. of Feeders Station     | 68 PCS                                                       |  |
| No. of head                | 34 PCS                                                       |  |
| Feeding way                | Electric feeder with double motor                            |  |
|                            |                                                              |  |