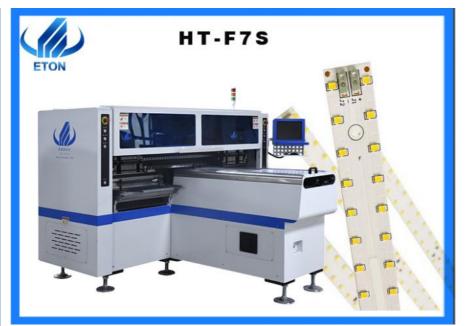

#### F7S

- 1.34 Suction nozzle, 68 Feida material stations
- 2. Suitable for 0.6, 0.9, 1.2 m tubes and 0.5, 1 m soft light strips
- 3. RGB can be mounted, and the production capacity exceeds 150K

4. Linear motor is adopted for X and Y axis, which makes the speed faster, the mounting accuracy higher and the service life longer

#### **Technical parameter**

| Technical parameter        |                                                              |  |
|----------------------------|--------------------------------------------------------------|--|
| Model                      | HT-F7S                                                       |  |
| Dimension                  |                                                              |  |
| Length                     | 2700mm                                                       |  |
| Width                      | 2300mm                                                       |  |
| Height                     | 1550mm                                                       |  |
| Total Weight               | 1700kg                                                       |  |
| РСВ                        | ·                                                            |  |
| PCB Length Width           | Max:1200*330mm Min:100*100mm                                 |  |
| PCB Thickness              | 0.5-5mm                                                      |  |
| PCB Clamping               | Adjustable pressure pneumatic                                |  |
| Mounting Mode              | Group picking and separately placing                         |  |
| 0.S.                       |                                                              |  |
| System                     | Windows7                                                     |  |
| Software                   | R&D independently                                            |  |
| Display                    | Touch screen monitor                                         |  |
| Input Device               | Keyboard, Mouse                                              |  |
| Vision System              |                                                              |  |
| No. of Camera              | 5 sets (Digital camera)                                      |  |
|                            | Vision alignment, MARK correction                            |  |
| Repeat Mounting Precision  | ±0.02mm(Repeat precision)                                    |  |
| Mounting Height            | ≦5mm                                                         |  |
| Mounting Speed             | 150000~180000 CPH                                            |  |
| Components                 | LED 3014/ 3020/ 3528/ 5050 and capacitors, resistors, bridge |  |
|                            | rectifiers, etc.                                             |  |
| Components Space           | 0.5mm                                                        |  |
| Power                      | 380AC 50 HZ                                                  |  |
| Power Consumption          | 6kw                                                          |  |
| Operating Environment      | 23 ±3                                                        |  |
| Conveyor Transmission      | Max Length :1200 mm                                          |  |
| Transmission Speed         | >500mm/sec                                                   |  |
| Transmission Direction     | Single(left $\rightarrow$ right or right $\rightarrow$ left) |  |
| Transmission Mode          | Online drive                                                 |  |
| Positioning way            | Optical                                                      |  |
| Air supply                 | 0.4-0.6mpa (4-6kgf/cm <sup>2</sup> ) 150N/min                |  |
| Electrical control         | Independent research and development by ETON                 |  |
| Motion control card module |                                                              |  |
| 1 set                      | Independent research and development by ETON                 |  |
| X,Y,Z Axis Drive way       | High-end magnetic linear motor+ Servo motor                  |  |
| Feeding System             | 1                                                            |  |
| No. of Feeders Station     | 68 PCS                                                       |  |
| No. of head                | 34 PCS                                                       |  |
| Feeding way                | Electric feeder with double motor                            |  |
|                            |                                                              |  |