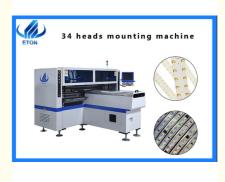

# 34 heads with LED tube smd mounting pick and place machine in production line

### 34 heads with LED tube smd mounting pick and place machine in production line

#### F7S

- 1.34 Suction nozzle, 68 Feida material stations
- 2. Suitable for 0.6, 0.9, 1.2 m tubes and 0.5, 1 m soft light strips
- 3. RGB can be mounted, and the production capacity exceeds 150K

4. Linear motor is adopted for X and Y axis, which makes the speed faster, the mounting accuracy higher and the service life longer