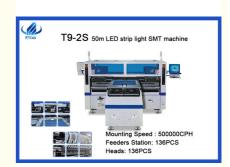

# **Product Specification**

Name: Pick And Place Machine

Model: HT-T9-2S
Mounting Speed: 500000CPH
Heads: 136PCS
Feeders Station: 136 PCS

• Camera: 10 Sets Of Camera

• Feeding Way: Intelligent Electric Feeder With Double

#### The Features

Ultra mounting speed: optimum capacity reach 500000CPH.

Mounting head: 4 mounting heads, each mounting head has 34 PCS heads, total has 136 PCS heads

Feeder station: total has 136 PCS heads