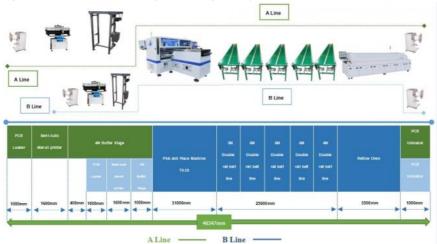

|
| Electrical control                                       | Independent research and development by ETON                            |
| Motion control card module 2 set                         |                                                                         |
| Feeding way                                              | Intelligent electric feeder with double motor                           |
| No. Of feeder station                                    | Double side 136 PCS, Single side 68 PCS                                 |
| No. Of head                                              | Double side 136 PCS, Single side 68 PCS                                 |

## The production line of T9-2S Ultra Speed led strip making machine



### Company introduction

Since its establishment in 2011, it has a history of 11 years. In the past 11 years, we have continuously developed and innovated to produce many series of equipment, such as multi-function pick and place machine, which is suitable for all LED light products (DOB, bulbs, street light, down light, table light, strip light, tube light, led display and so on); With its own strength, ETO has exported its products to more than 20 countries, such as India, Egypt, Turkey, Pakistan, Iran, South Africa and so on.

## Service

Maintenance period 1 year

Software and hardware lifetime maintenance

Visit customers regularly and gather information

Provide the latest information about technology and equipment

We have some official site in India as Mumbai and New Delhi, also