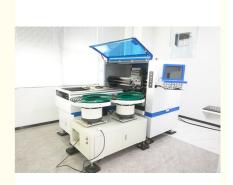

## **Product description**

HT-E8S is a multi-function placement machine that can largely satisfy the products placed by most customers. It is a key and complex device in the entire SMI and production. E8S

#### The Machine's Features

The machine is easy to operate and generally only takes five days. We will provide free online or offline teaching. The beam adopts linear guide and grating ruler. Make the head do high-precision reciprocating motion, with high detection accuracy and fast response speed.