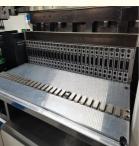

- <15mm (Automatic Changing)
- 45000 CPH
- 28 PCS
  - 12 PCS
    - 380AC 50Hz
    - 4 KW
      - High-end Magnetic Linear Motor And Servo Motor
      - 45000CPH SMT Placement machine, Sevro Motor SMT Placement machine,

28 feeders can be placed, which can greatly satisfy the number of components placed by customers. Conducion to faster product output, better and more convenient.