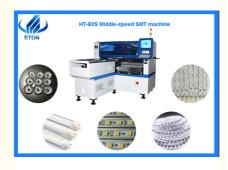

# Multi Functional SMT Placement Machine Visual Camera Sevro Motor With 45000CPH

### Multi-Functional Visual Camera Sevro Motor Placement Machine With 45000CPH

## **Product description**

HT-E8S is a multi-function placement machine that can largely satisfy the products placed by most customers. It is a key and complex device in the entire SMI and production. E8S