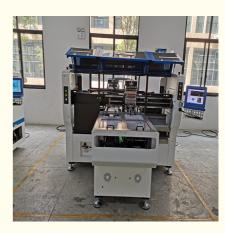

# More Images

#### Machine main parameter:

| Dimension         | 3150*2250*1650mm           |
|-------------------|----------------------------|
| Toatl weight      | 2500KG                     |
| PCB size          | Max.1200*300 Min.100*100mm |
| No.of camera      | 4 sets                     |
| Mounting height   | <15mm                      |
| Mounting speed    | 90000CPH                   |
| Power             | 380AC 50HZ                 |
| Power consumption | 8KW                        |