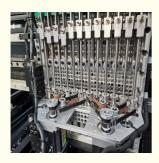

# **Product features**

- 1. Platform drive adopts panasonic servo motor from Japan, and lead screw with linear guide rail to ensure the stability and control accuracy of platform movement.
- 2. The X and Y axis adopt high-end magnetic linear motors to ensure the high accuracy, speed and stability of the patch.
- 3. 16 high-speed heads work at the same time, greatly improving the cost performance of the equipment. Suction head movement, high precision, long durability.