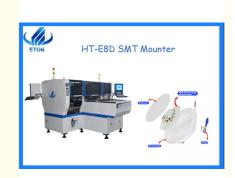

# 0402 Components SMT Chip Mounter 4 Sets Camera With Mark Correction

#### SMT mounter 4 sets of camera with Mark correction pick and place machine

#### Machine main parameter:

| Dimension         | 3150*2250*1650mm           |
|-------------------|----------------------------|
| Toatl weight      | 2500KG                     |
| PCB size          | Max.1200*300 Min.100*100mm |
| No.of camera      | 4 sets                     |
| Mounting height   | <15mm                      |
| Mounting speed    | 90000CPH                   |
| Power             | 380AC 50HZ                 |
| Power consumption | 8KW                        |