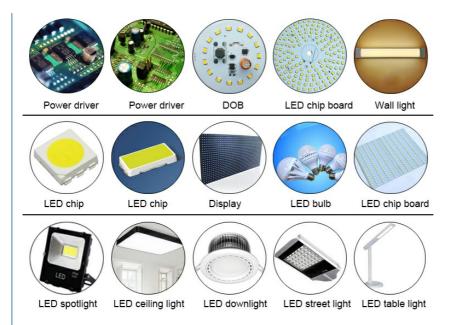

#### **Machine application**

#### HT-E8S-1200 is a universal model

In order to meet the rapid development of the lighting industry market demand, research and development a multi-functional placement machine HT-E8S. HT-E8S is a new model pick and place machine of Eton company. This machine designed for many kinds of PCB boards. Using newest high magnetic linear motor,