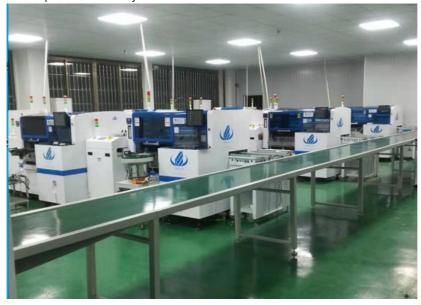

## **Machines window**

High Accuracy Magnetic Linear Motor + Panasonic Servo Motor 12 heads 28 feeder stations
Minimum mounting components 0402
The Height of Head can be Set Automatically,
Maximum Height 36MM
Auto-optimization after coordinate generated
Vision for the Flight Identification, Mark Correction
Capacity can Reach 45000 CPH

#### Specification

| Specification      |                                                               |
|--------------------|---------------------------------------------------------------|
| Model              | HT-E8S-1200                                                   |
| Dimension (L*W*H)  | 2550*1650*1550mm                                              |
| G/W                | 1700 KG                                                       |
| PCB Length width   | Max:1200*500mm                                                |
|                    | Min:100*100mm                                                 |
| Power              | AC 380V 50Hz                                                  |
| Power consumption  | 4KW                                                           |
| PCB thickness      | 0.5~5mm                                                       |
| PCB clamping       | Adjustable pressure pneumatic                                 |
| Mounting mode      | Group to take separate placing, Separate picking and separate |
|                    | placing                                                       |
| Camera             | 2sets/ Vision alignment,mark correction                       |
| Mounting precision | ±0.04 mm(repeat precision)                                    |
| Mounting element   | ≤15mm                                                         |
| height             |                                                               |
| Mounting speed     | 45000 CPH                                                     |
| Feeders Station    | 26 PCS                                                        |
| Nozzles            | 12PCS                                                         |
| Applicable camera  | Chip 0402,LED,3014/3020/3528/5050 and resistor                |
|                    | ,capacitor,bridge rectifiers                                  |
|                    |                                                               |