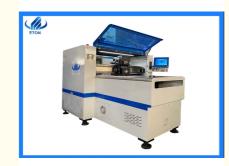

## **Machines window**

High Accuracy Magnetic Linear Motor + Panasonic Servo Motor 12 heads 28 feeder stations
Minimum mounting components 0402
The Height of Head can be Set Automatically,
Maximum Height 36MM
Auto-optimization after coordinate generated
Vision for the Flight Identification, Mark Correction
Capacity can Reach 45000 CPH

#### Specification

| Specification      |                                                               |
|--------------------|---------------------------------------------------------------|
| Model              | HT-E8S-1200                                                   |
| Dimension (L*W*H)  | 2550*1650*1550mm                                              |
| G/W                | 1700 KG                                                       |
| PCB Length width   | Max:1200*500mm                                                |
|                    | Min:100*100mm                                                 |
| Power              | AC 380V 50Hz                                                  |
| Power consumption  | 4KW                                                           |
| PCB thickness      | 0.5~5mm                                                       |
| PCB clamping       | Adjustable pressure pneumatic                                 |
| Mounting mode      | Group to take separate placing, Separate picking and separate |
|                    | placing                                                       |
| Camera             | 2sets/ Vision alignment,mark correction                       |
| Mounting precision | ±0.04 mm(repeat precision)                                    |
| Mounting element   | ≤15mm                                                         |
| height             |                                                               |
| Mounting speed     | 45000 CPH                                                     |
| Feeders Station    | 26 PCS                                                        |
| Nozzles            | 12PCS                                                         |
| Applicable camera  | Chip 0402,LED,3014/3020/3528/5050 and resistor                |
|                    | ,capacitor,bridge rectifiers                                  |
|                    |                                                               |