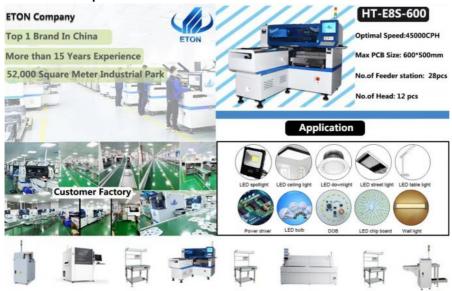

#### Specification

| Specification      |                                                               |
|--------------------|---------------------------------------------------------------|
| Model              | HT-E8S-1200                                                   |
| Dimension (L*W*H)  | 2550*1650*1550mm                                              |
| G/W                | 1700 KG                                                       |
| PCB Length width   | Max:1200*500mm                                                |
|                    | Min:100*100mm                                                 |
| Power              | AC 380V 50Hz                                                  |
| Power consumption  | 4KW                                                           |
| PCB thickness      | 0.5~5mm                                                       |
| PCB clamping       | Adjustable pressure pneumatic                                 |
| Mounting mode      | Group to take separate placing, Separate picking and separate |
|                    | placing                                                       |
| Camera             | 2sets/ Vision alignment,mark correction                       |
| Mounting precision | ±0.04 mm(repeat precision)                                    |
| Mounting element   | ≤15mm                                                         |
| height             |                                                               |
| Mounting speed     | 45000 CPH                                                     |
| Feeders Station    | 26 PCS                                                        |
| Nozzles            | 12PCS                                                         |
| Applicable camera  | Chip 0402,LED,3014/3020/3528/5050 and resistor                |
|                    | ,capacitor,bridge rectifiers                                  |
|                    |                                                               |

#### **Machine application**

#### HT-E8S-1200 is a universal model

In order to meet the rapid development of the lighting industry market demand, research and development a multi-functional placement machine HT-E8S. HT-E8S is a new model pick and place machine of Eton company. This machine designed for many kinds of PCB boards. Using newest high magnetic linear motor,