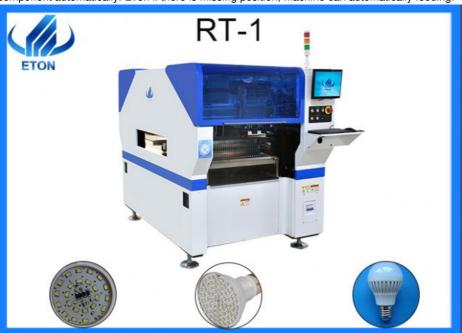

#### SMT chip mounter in led light mounting for led lights

#### Introduction of RT-1

1.RT-1 is Hot selling model, Since its launch, this machine has attracted the attention of many manufacturers of led lighting. 2.From RT-1 appearance, it is a middle size machine with White and blue color. The total width of this module no more than two meters, and the LED touch screen monitor, specially, our software is R&D by our engineer. And then, the main guide rail of RT-1 are high-end magnetic linear motor and servo motor. Usually normal machines are mainly use servo motor, our RT-1 using linear motor can improve the machines function. RT-1 has higher speed and higher accuracy than other middle machines. It has 10 heads, each head is control independently by servo motor, guarantee the placement accuracy of the machine. the mounting head will mount components from feeder station and then mount it on the PCB board.

3.RT-1 is a multi-functional machine, it has vision flight identification camera, mark correction. It ensure that each components pass through the camera and the camera can find the not so good picking components and let machine to adjust the component automatically. Even if there is missing position, machine can automatically feeding.