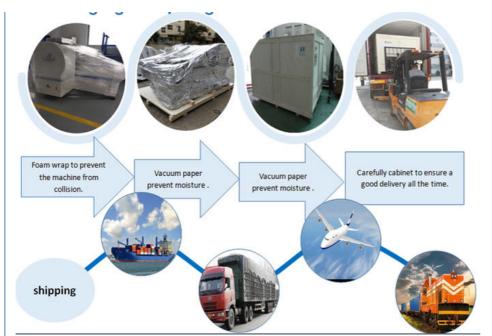

#### **About our Packaging and delivery**

All machines are packed with vacuum and wooden packing like the one in the pictures. Shipping: We ship to world wide from china mainland using air mail by EMS, UPS, DHL or TNT or as your request for parts. --- Sea shipping for machine.

Step1.Film packaging:Prevent the machine from dust ,water, crash and shaking

Step2.Add foam+ film packaging:Double safe protection, Prevent the machine from crash and shaking

Step3. Unique tin foil packaging: Add tin foil packaging can prevent the film from scratch broken.

Step4. Customized Strong wood carton packing: The customized strong wood packing for ocean ship, The machines are fix ion the wood carton, effectively prevent collision and shock.