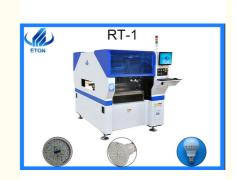

#### SMT chip mounter in led light mounting for led lights

#### Introduction of RT-1

1.RT-1 is Hot selling model, Since its launch, this machine has attracted the attention of many manufacturers of led lighting. 2.From RT-1 appearance, it is a middle size machine with White and blue color. The total width of this module no more than two meters, and the LED touch screen monitor, specially, our software is R&D by our engineer. And then, the main guide rail of RT-1 are high-end magnetic linear motor and servo motor. Usually normal machines are mainly use servo motor, our RT-1 using linear motor can improve the machines function. RT-1 has higher speed and higher accuracy than other middle machines. It has 10 heads, each head is control independently by servo motor, guarantee the placement accuracy of the machine. the mounting head will mount components from feeder station and then mount it on the PCB board.

3.RT-1 is a multi-functional machine, it has vision flight identification camera, mark correction. It ensure that each components pass through the camera and the camera can find the not so good picking components and let machine to adjust the component automatically. Even if there is missing position, machine can automatically feeding.