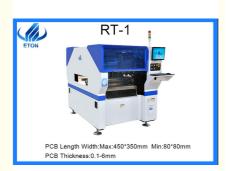

#### Specification:

Dimension:1200\*1930\*1500mm

Total Weight:2000kg

PCB Length Width:Max:450\*350mm Min:80\*80mm

PCB Thickness:0.1-6mm PCB Clamping:Pneumatic

Mounting Mode:Group picking and separate placingseparate picking and separate placing

No. of Camera:2 PCS
Mounting Precision:±0.04mm

Mounting Height:≦15mm Mounting Speed:40000 CPH

Components:LED,capacitors,resistors,shaped components, etc.

Power Consumption:4kw No. of Feeders Station:32pcs

No. of nozzles:10pcs

Transmission Speed: 1000mm/sec