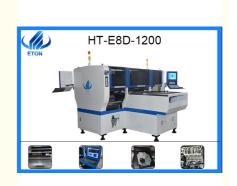

#### SMD chip mounter for SMT pick and place machine

HT-E8D is a dual system, dual module multifunctional mounter to produce two different products at the same time, it can mount the component range from 0402 to 15mm.and e8d has two guide rail, and each rail can produce a product, and the one side is wrong the other side will continue E8D-1200 is suitable for the largest PCB board size of 1200 \* 300mm.mini size 100\*100mm.with a production capacity of 90000 CPH. for the E8 series model,we can provide customized service ,according to your size of your PCB size make the proper machine for your products. in order to service our customers better.

#### **Technical parameter**

Model:E8D-1200

Dimension:3150\*2250\*1650mm

Total Weight:2500kg

PCB Length Width:Max:1200\*300mm Min:100\*100mm

PCB Thickness:0.5-5mm

PCB Clamping:Adjustable pressure pneumatic

Mounting Mode:Group picking and separate placingseparate picking and separate placing

No. of Camera:4pcs

Mounting Precision:±0.04mm

Mounting Height:<15mm (Automatic Changing)

Mounting Speed:90000 CPH

Components:LED, capacitors, resistors, IC, shaped components, etc.

Components Space:0.2mm

No. of Feeders Station:48pcs

No. of nozzles:24pcs Power:380AC 50HZ Power Consumption:8 KW

Conveyor transmission:Max length :1200 mm

Transmission Speed: 1000mm/sec