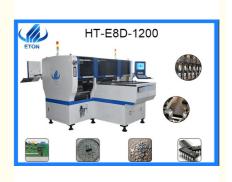

#### SMD chip mounter for SMT pick and place machine

HT-E8D is a dual system, dual module multifunctional mounter to produce two different products at the same time, it can mount the component range from 0402 to 15mm.and e8d has two guide rail, and each rail can produce a product, and the one side is wrong the other side will continue E8D-1200 is suitable for the largest PCB board size of 1200 \* 300mm.mini size 100\*100mm.with a production capacity of 90000 CPH. for the E8 series model,we can provide customized service ,according to your size of your PCB size make the proper machine for your products. in order to service our customers better.

#### **Technical parameter**

Model:E8D-1200

Dimension:3150\*2250\*1650mm

Total Weight:2500kg

PCB Length Width:Max:1200\*300mm Min:100\*100mm

PCB Thickness:0.5-5mm

PCB Clamping:Adjustable pressure pneumatic

Mounting Mode:Group picking and separate placingseparate picking and separate placing

No. of Camera:4pcs

Mounting Precision:±0.04mm

Mounting Height:<15mm (Automatic Changing)

Mounting Speed:90000 CPH

Components:LED, capacitors, resistors, IC, shaped components, etc.

Components Space:0.2mm

No. of Feeders Station:48pcs

No. of nozzles:24pcs Power:380AC 50HZ Power Consumption:8 KW

Conveyor transmission:Max length :1200 mm

Transmission Speed: 1000mm/sec