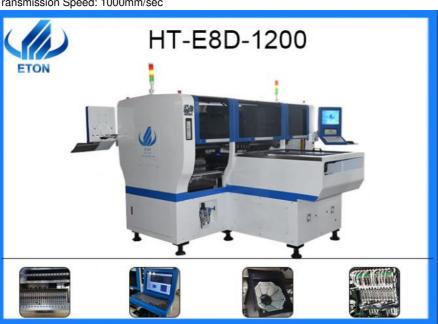

#### SMD chip mounter for SMT pick and place machine

HT-E8D is a dual system, dual module multifunctional mounter to produce two different products at the same time, it can mount the component range from 0402 to 15mm.and e8d has two guide rail, and each rail can produce a product, and the one side is wrong the other side will continue E8D-1200 is suitable for the largest PCB board size of 1200 \* 300mm.mini size 100\*100mm.with a production capacity of 90000 CPH. for the E8 series model,we can provide customized service ,according to your size of your PCB size make the proper machine for your products. in order to service our customers better.

#### **Technical parameter**

Model:E8D-1200

Dimension:3150\*2250\*1650mm

Total Weight:2500kg

PCB Length Width:Max:1200\*300mm Min:100\*100mm

PCB Thickness:0.5-5mm

PCB Clamping:Adjustable pressure pneumatic

Mounting Mode:Group picking and separate placingseparate picking and separate placing

No. of Camera:4pcs

Mounting Precision:±0.04mm

Mounting Height:<15mm (Automatic Changing)

Mounting Speed:90000 CPH

Components:LED, capacitors, resistors, IC, shaped components, etc.

Components Space:0.2mm

No. of Feeders Station:48pcs

No. of nozzles:24pcs Power:380AC 50HZ Power Consumption:8 KW

Conveyor transmission:Max length :1200 mm

Transmission Speed: 1000mm/sec