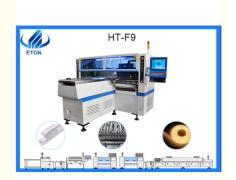

## Pick and place machine for led lights mounting led chips

#### **Technical parameter**

Dimension:2700\*2300\*1550mm

Total Weight:1700kg

PCB Length Width:Max:1200\*330mm Min:100\*100mm

PCB Thickness:0.5-5mm

PCB Clamping:Adjustable pressure pneumatic

Mounting Mode:Group picking and group placing

#### **About F9**

High speed pick and place machine for mounting led tube and roll to roll flexible strip lights.this is a dual arm magnetic linear LED high speed chip mounter, producing 4 types of materials at the same time, capacity reach 250000 CPH.it's suitable for the max PCB size 1200\*330mm, min size is 100\*100mm, cause the length is a little long, so we usually use F9 mounting for LED strip lights and LED tube.owning to the mounting way is group to take and group to mount, the capacity can reach such high speed 250000CPH. For f9, which apply to 0.6m,0.9m,1.2m rigid PCB and 0.5m,1m LED flexible strip. producing four types materials at the same time with high capacity, available for board with any proportion of LED chip and resistors.