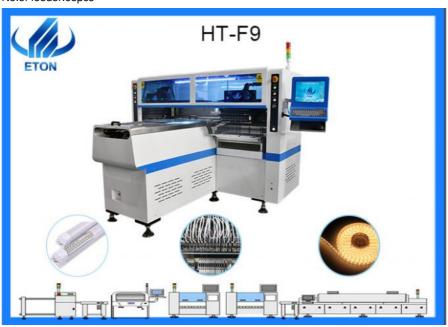

## Pick and place machine for led lights mounting led chips

#### **Technical parameter**

Dimension:2700\*2300\*1550mm

Total Weight:1700kg

PCB Length Width:Max:1200\*330mm Min:100\*100mm

PCB Thickness:0.5-5mm

PCB Clamping:Adjustable pressure pneumatic

Mounting Mode:Group picking and group placing

#### **About F9**

High speed pick and place machine for mounting led tube and roll to roll flexible strip lights.this is a dual arm magnetic linear LED high speed chip mounter, producing 4 types of materials at the same time, capacity reach 250000 CPH.it's suitable for the max PCB size 1200\*330mm, min size is 100\*100mm, cause the length is a little long, so we usually use F9 mounting for LED strip lights and LED tube.owning to the mounting way is group to take and group to mount, the capacity can reach such high speed 250000CPH. For f9, which apply to 0.6m,0.9m,1.2m rigid PCB and 0.5m,1m LED flexible strip. producing four types materials at the same time with high capacity, available for board with any proportion of LED chip and resistors.