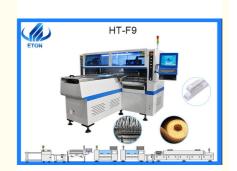

## Pick and place machine for led lights mounting led chips

#### **Technical parameter**

Dimension:2700\*2300\*1550mm

Total Weight:1700kg

PCB Length Width:Max:1200\*330mm Min:100\*100mm

PCB Thickness:0.5-5mm

PCB Clamping:Adjustable pressure pneumatic

Mounting Mode:Group picking and group placing

#### **About F9**

High speed pick and place machine for mounting led tube and roll to roll flexible strip lights.this is a dual arm magnetic linear LED high speed chip mounter, producing 4 types of materials at the same time, capacity reach 250000 CPH.it's suitable for the max PCB size 1200\*330mm, min size is 100\*100mm, cause the length is a little long, so we usually use F9 mounting for LED strip lights and LED tube.owning to the mounting way is group to take and group to mount, the capacity can reach such high speed 250000CPH. For f9, which apply to 0.6m,0.9m,1.2m rigid PCB and 0.5m,1m LED flexible strip. producing four types materials at the same time with high capacity, available for board with any proportion of LED chip and resistors.