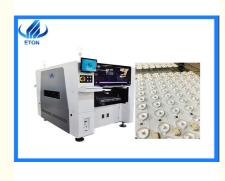

# SMT Pick And Place Machine For Small SMD / LED Lights Lens Lighting

### **Product Description**

SMT Pick And Place Machine For Small SMD / LED Lights Lens Lighting

#### Main parameter

Model:YT202 Dimension:2317\*1376\*1762mm Total Weight:1700kg PCB Length Width: Max:500\*450mm (single PCB)/500\*300mm(double PCB ) Min:50\*50mm PCB Thickness:0.5-4.5mm No. of Camera:4pcs Mounting Precision:±0.02mm Mounting Height:<20mm (Automatic Changing) Mounting Speed:90000 CPH Components:0201-10mm package and IC etc. Power:380AC 50hz 6kw No. of Feeders Station:double side:32pcs,total tape reel packages 64pcs No. of nozzles:20pcs(double side)