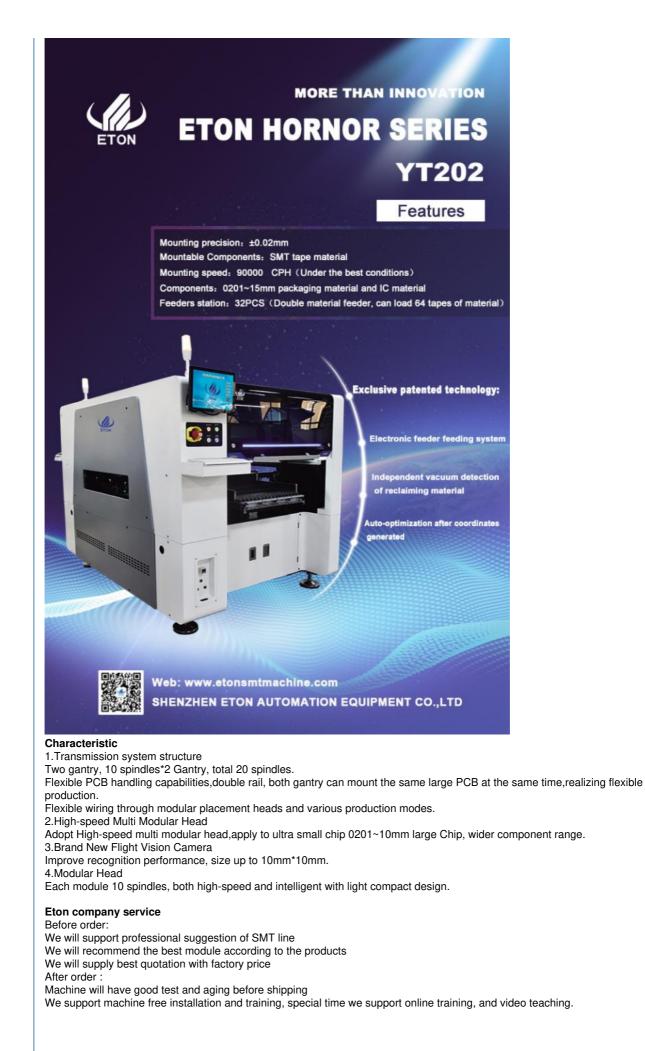

#### Main parameter

Model:YT202 Dimension:2317\*1376\*1762mm Total Weight:1700kg PCB Length Width: Max:500\*450mm (single PCB)/500\*300mm(double PCB ) Min:50\*50mm PCB Thickness:0.5-4.5mm No. of Camera:4pcs Mounting Precision:±0.02mm Mounting Height:<20mm (Automatic Changing) Mounting Speed:90000 CPH Components:0201-10mm package and IC etc. Power:380AC 50hz 6kw No. of Feeders Station:double side:32pcs,total tape reel packages 64pcs No. of nozzles:20pcs(double side)

#### Main part Camera

Components with size less than 10mm high-speed and high-precision identification.

Mark recognition:High-precision Mark recognition system, adopt 3-color illumination recognition, apply to any shape Mark and LENS(Blu-ray scan), wider range of applications.

Fixed high pixel flight vision camera:High-speed flight

vision camera, quickly captures multiple head images at once, perform visual calibration of image position, alignment correction, adjustable light source brightness.

Intelligent Electric Feeder

Support YT series double head intelligent electric tape reel feeder, by optically correcting the feeding position of the component.it can achieve stable, accurate and high-speed feeding.