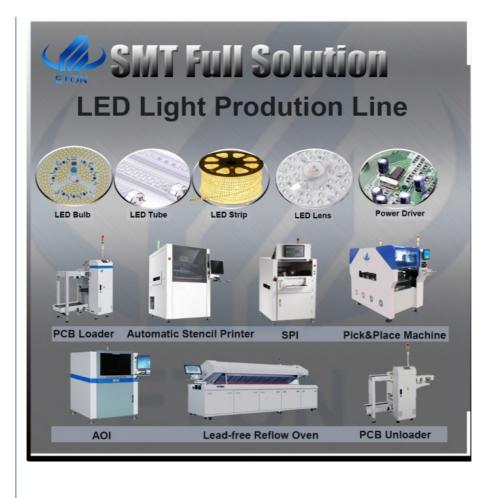

#### **SMT Line solution**

Automatic stencil printer machine with pick and place machine, loader, conveyor, unloader, reflow oven to be one automatic line. Automatic line save much labor cost compared with the semiautomatic line, also with higher printing precision could produce high quality electrical products. Here are the automatic SMT line solution layout: