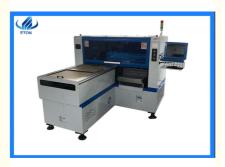

# High Speed SMT Mounter Machine 40000CPH LED Chip Placement Machine

## **Product Specification**

| <ul> <li>Highlight:</li> </ul>         | smt mounter machine high speed,<br>LED Chip Placement Machine 40000CPH,<br>high speed LED Chip Placement Machine |
|----------------------------------------|------------------------------------------------------------------------------------------------------------------|
| <ul> <li>Nozzles:</li> </ul>           | 12PCS                                                                                                            |
| • Feeders:                             | 36 PCS                                                                                                           |
| Application:                           | PCB, Power Driver.electric Board.lens.linear<br>Bulb.household Appliance Etc.                                    |
| • Software:                            | R&D Independently                                                                                                |
| • Warranty:                            | 1 Year                                                                                                           |
| • Speed:                               | 40000CPH                                                                                                         |
| <ul> <li>Power Consumption:</li> </ul> | 4KW                                                                                                              |
| • System:                              | Windows7                                                                                                         |
| <ul> <li>Total Weight:</li> </ul>      | 1250kg                                                                                                           |
| • Dimension:                           | 2550*1650*1550mm                                                                                                 |
|                                        |                                                                                                                  |

#### Details

- 1. High-speed magnetic linear motor multi-functional pick and place machine
- 2. Single module, 8 head pasted on the 8 suction nozzles discharge at the same time
- 3. The flying camera component identification, maximize placement rate, maximum patch speed 45000 CPH
- 4. Exclusive patent technology: electronic feeder feeding system, faster and more accurate, MARK correction, non-stop material re-loading
  - system, save time cost and artificial cost. The maximum size of PCB is 1200\*350mm