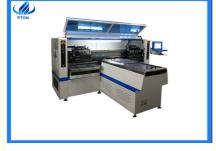

## Product Specification

| • Name:                            | Pick And Place Machine                         |
|------------------------------------|------------------------------------------------|
| • Speed:                           | 250000CPH                                      |
| Components:                        | LED 3014/3020/3528/5050 Resistor<br>Capacitors |
| • Feeders:                         | 68 PCS                                         |
| • Camara:                          | 5 PCS                                          |
| PCB Size:                          | 1200*330mm                                     |
| <ul> <li>Position Mode:</li> </ul> | Optical                                        |
| • Power:                           | 380V                                           |
| <ul> <li>Highlight:</li> </ul>     | linear motor SMD Mounting Machine,             |

Details of SMD mounitng machine System:Windows7 Software:R&D independently Power consumption:6KW Feeders:68 PCS Nozzles:68 PCS Speed:200000CPH Warranty:1 year Place of origin: China Name:HT-T9 pick and place machine Brand:ETON PCB size:1200 \*330mm PCB thickness:0.1~1.5 mm Mounting Mode: Group to take and group to mount Display:Touch screen monitor Mounting precision:0.02mm Camera:5 sets of imported camera Drive way:High-end magnetic linear motor+servo motor

### PICK AND PLACE MACHINE DETAILS