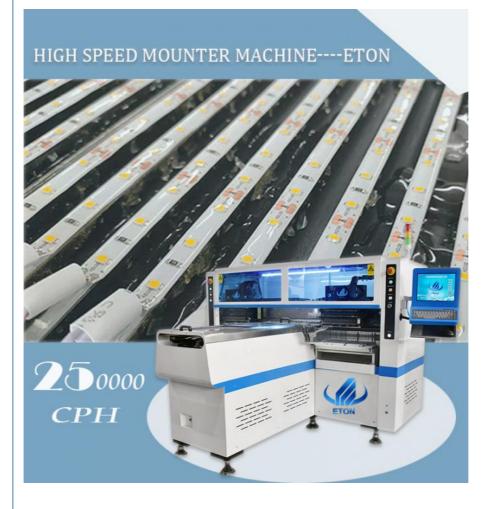

# 250000CPH PCB High Speed SMD Mounting Machine Pick And Place Machine

## Product Specification

| • Name:                            | Pick And Place Machine                         |
|------------------------------------|------------------------------------------------|
| • Speed:                           | 250000CPH                                      |
| Components:                        | LED 3014/3020/3528/5050 Resistor<br>Capacitors |
| • Feeders:                         | 68 PCS                                         |
| • Camara:                          | 5 PCS                                          |
| PCB Size:                          | 1200*330mm                                     |
| <ul> <li>Position Mode:</li> </ul> | Optical                                        |
| • Power:                           | 380V                                           |
| <ul> <li>Highlight:</li> </ul>     | linear motor SMD Mounting Machine,             |

## **Product Description**

led light making machine with magnetic linear motor led lights assembly machine with windows 7 software for resistors capacitors smt mounting with vision system for pick and place robot led 3014 in led light production line