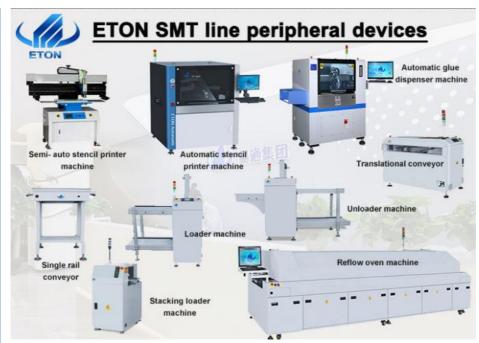

#### **Related Machine**

ETON is a leading SMT high speed pick and place machine manufacturer in China, and we also provide whole line solution with peripheral devices as stencil printer, conveyor, glue dispenser, transitional and reflow oven etc.