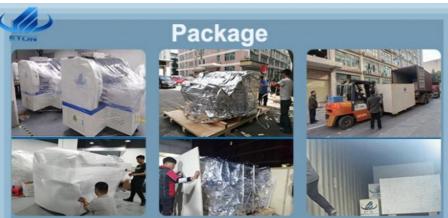

Packages

Step 1: Pack the machine in a foam cotton and stretch the film to protect the outside of it. Step 2: vacuum paper package and moisture proof bag, to keep dry of the machine during transportation to prevent moistrue. Step 3:Each exported machine will be equiped with sturdy wooden boxes, to ensure the safety of the machine. Step 4: Transportation by trucks to the specified port. For the feeders and some spare parts usually we'll pack it separately with box.