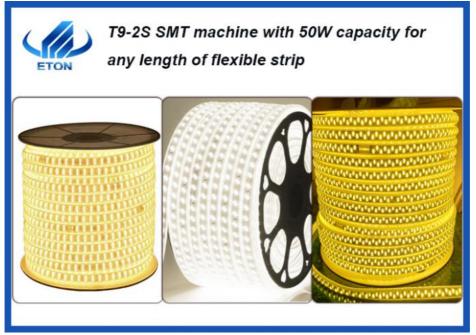

#### Description

High speed modular heads T9-2S apply to LED 3014/3020/2835/5050 and resistors, capacitors, bridge rectifiers etc. With unique design component leaking detection and individual component refill function, adjust the conveying platform according to various roll to roll strip, range 250±10 mm, the max length range is 1M per cycle.

#### **Machine application**

T9-2S high speed mounter which is made for flexible strip, double rail with four placement heads, optimal capacity reach 500000.