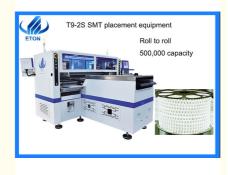

50 sets per month

T/T

China

CE,CCC,SIRA

HT-T9-2S

Payment Terms:Supply Ability:

High speed SMT mounter T9-2S

ed reach 500000 CPH

#### Description

High speed modular heads T9-2S apply to LED 3014/3020/2835/5050 and resistors, capacitors, bridge rectifiers etc. With unique design component leaking detection and individual component refill function, adjust the conveying platform according to various roll to roll strip, range 250±10 mm, the max length range is 1M per cycle.