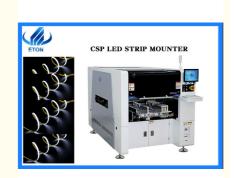

# CSP LED Strip Light SMT Mounter Machine 45000 Cph YT101 Chip Mounter

## **Product Specification**

• Name: Csp Chip Mounter

Model: YT101Speed: 45000 CphHeads: 10 Pcs

Highlight: led strip light SMT Mounter Machine,
 45000 Cph SMT chip mounter,

Led Strip Light SMT chip mounter

Here are the machine picture, if you are interested in CSP led strip light smt machine, please contact me for more machine details.

Your best partner---ETON MOUNTER MACHINE ETON CUSTOMIZED MOUNTER SPECIAL PLATFORM DESIGN FOR CSP CONTACT JOY'S WHATSAPP/WECHAT:008613590151025 **O**086 13670197725 (Whatsapp/Wechat)