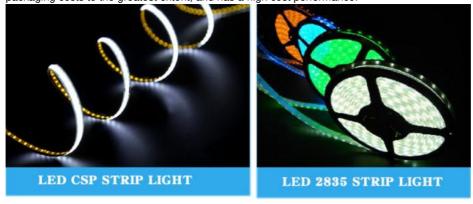

#### ABOVE ARE TWO DIFFERENT STRIP LIGHT PICTURE COMPARE

### ETON SMT MACHINE COULD MAKING BOTH OF THESE LIGHTING