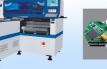

### CCC magnetic linear motor PCB assembly machine for LED light pick and place machine

| Machine Specification  |                                                                                 |  |
|------------------------|---------------------------------------------------------------------------------|--|
| Model                  | HT-E8S-1200                                                                     |  |
| Dimension(L*W*<br>H)   | 2550*1650*1550mm                                                                |  |
| Weight                 | 1700kg                                                                          |  |
| PCB length width       | Max:1200*500mm;Min:100*100mm                                                    |  |
| PCB thickness          | 0.5~5mm                                                                         |  |
| Mounting mode          | Group picking and separately placing, separately picking and separately placing |  |
| Mounting height        | <15mm(automatic changing)                                                       |  |
| Mounting speed         | 45000cph                                                                        |  |
| Power<br>consumption   | 4KW                                                                             |  |
| No. Of feeders station | 28 PCS single module                                                            |  |
| No. Of head            | 12 PCS Single module                                                            |  |

Features HT-E8S-1200: Single module magnetic linear motor multifunctional pick and place machine. It equipped with 28 nozzles, which speed reached 90000CPH. Mounting components:Led chip,capacitors,resistors,lens,IC,shape components,etc.