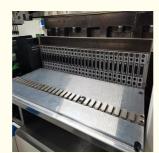

### More Images

Features HT-E8S-1200: Single module magnetic linear motor multifunctional pick and place machine. It equipped with 28 nozzles, which speed reached 90000CPH. Mounting components:Led chip,capacitors,resistors,lens,IC,shape components,etc.