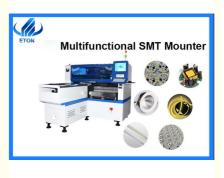

## Magnetic Linear Motor PCB Assembly Machine LED Lights Pick And Place Machine CCC

- 45000 CPH
- PCB Assembly Machine 45000 CPH, Linear Motor PCB Assembly Machine, LED lights pick and place machine CCC

### CCC magnetic linear motor PCB assembly machine for LED light pick and place machine

| Machine Specification  |                                                                                 |  |
|------------------------|---------------------------------------------------------------------------------|--|
| Model                  | HT-E8S-1200                                                                     |  |
| Dimension(L*W*<br>H)   | 2550*1650*1550mm                                                                |  |
| Weight                 | 1700kg                                                                          |  |
| PCB length width       | Max:1200*500mm;Min:100*100mm                                                    |  |
| PCB thickness          | 0.5~5mm                                                                         |  |
| Mounting mode          | Group picking and separately placing, separately picking and separately placing |  |
| Mounting height        | <15mm(automatic changing)                                                       |  |
| Mounting speed         | 45000cph                                                                        |  |
| Power<br>consumption   | 4KW                                                                             |  |
| No. Of feeders station | 28 PCS single module                                                            |  |
| No. Of head            | 12 PCS Single module                                                            |  |

Features HT-E8S-1200: Single module magnetic linear motor multifunctional pick and place machine. It equipped with 28 nozzles, which speed reached 90000CPH. Mounting components:Led chip,capacitors,resistors,lens,IC,shape components,etc.