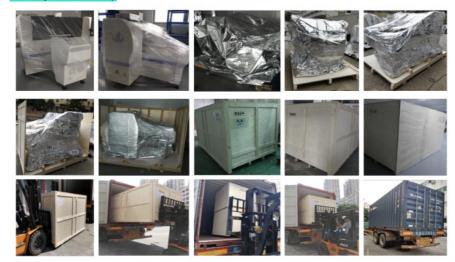

### Packing and delievery

Step 1. Film packaging.

Step 2. Add foam+film packaging.

Step 3. Unique tin foil packaging.

Step 4. customized Strong wood carton packing.