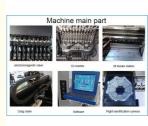

### More Images

Features HT-E8S-1200: Single module magnetic linear motor multifunctional pick and place machine. It equipped with 28 nozzles, which speed reached 90000CPH. Mounting components:Led chip,capacitors,resistors,lens,IC,shape components,etc.