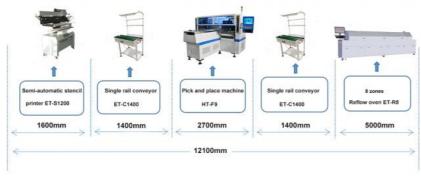

#### Production line of led tube light

Five machines: semi automatic stencil printer-conveyor - smt pick and place machine - conveyor - reflow oven