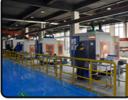

#### Led tube light manufacturing machine with 68 feeders SMT mounter

#### Main parameter

| led strip production machine HT-F9 |                                    |
|------------------------------------|------------------------------------|
| No. Of feeders station             | 68PCS                              |
| No. Of head                        | 68PCS                              |
| Dimension:                         | 2700mm*2300mm*1550mm               |
| PCB Length width                   | Max: 1200*330mm Min: 100*100mm     |
| PCB Thickness                      | 0.5-5mm                            |
| PCB clamping                       | Adjustable pressure pneumatic      |
| Component height                   | ≤5mm                               |
| Operating environment              | 23 ±3                              |
| Power consumption                  | 6KW                                |
| X, Y, Z Axis drive way             | linear motor and serve motor       |
| Conveyor transmission              | Max length: 1200mm                 |
| Component space                    | 0.5mm                              |
| Feeding way                        | Electric feeding with double motor |