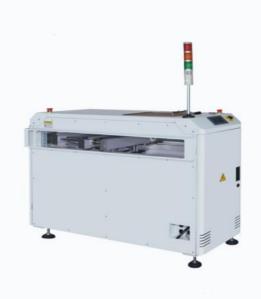

### AC110V 500mm PCB Translational conveyor in smt factory smt line

### Specifications of PCB Translational conveyor

| Model                                  | 500 mm translational conveyor                 |
|----------------------------------------|-----------------------------------------------|
| Dimension                              | L686xW1500xH1200mm                            |
| Rail Width                             | 50-390mm                                      |
| Process lane                           | Single                                        |
| Trolley amount                         | 1                                             |
| Cycle time                             | Approx 10 sec                                 |
| Process height                         | 900±20mm                                      |
| Flow direction                         | $L \rightarrow R \text{ or } R \rightarrow L$ |
| Board thickness                        | Min 0.6mm                                     |
| Weight                                 | 140kg                                         |
| Power requirement                      | 220Vac 50/60Hz ,1ph                           |
| ow direction<br>ard thickness<br>eight | L→R or R→L<br>Min 0.6mm<br>140kg              |

### Features

Ī

It is suitable for SMT production line to realize parallel load transfer between two positions for confluence or diversion. (1)The frame is made of thickened sheet metal.

- (2)Guide rail is made of special aluminum.
- (3)The shifting action is driven by a stepper motor.
- (4) The track is driven by a stepper motor.
- (5)Panasonic PLC programmable controller control.
- (6)Touch screen operation (display control).
- (7)Single/double shift trolley is optional.
- (8)Single/double track operation structure is available.
- (9)Compatible with SMEMA interface.
- (10)Smooth design buffer deceleration.
- (11)A variety of length shifts are available.

### PCB Translational conveyor