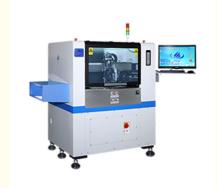

# 90K Cph 1800mm Length Glue Dispenser Machine For LED Lens Production Line

### 90000cph 1800 length glue dispenser machine for the LED lens production line