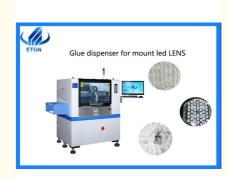

# 90K Cph 1800mm Length Glue Dispenser Machine For LED Lens Production Line

### 90000cph 1800 length glue dispenser machine for the LED lens production line