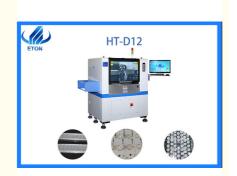

# Automatic SMT Glue Dispenser Machine For 1200\*500mm PCB With CCD Positioning System

#### Automatic SMT glue dispenser machine for 1200\*500mm PCB with CCD positioning system

#### Machine main parameter

| Dimension           | 1800*1050*1550mm          |
|---------------------|---------------------------|
| Total weight        | 800KG                     |
| Max PCB size        | 1200*500mm                |
| Dispensing mode     | Pneumatic injection value |
| Display             | LED monitor               |
| Dispensing accuracy | 0.1mm                     |
| Dispensing height   | <15mm                     |
| Dispensing speed    | 90000CPH                  |