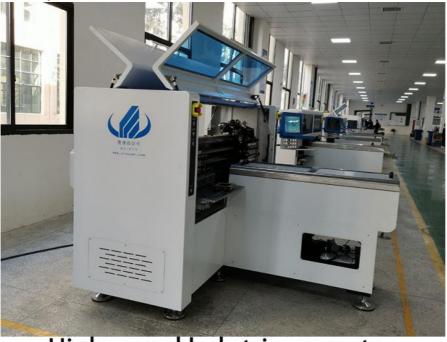

d simple in structure. It is a good substitute for fluorescent tubes in the future.

#### Machine parameter

Here are the machine main parameter PCB Length Width: Max:1200\*330mm Min:100\*100mm PCB Thickness: 0.5-5mm PCB Clamping: Adjustable pressure pneumatic Mounting Mode: Group picking and separately placing Mounting Height: ≤5mm Mounting Speed: 150000~180000 CPH Components: LED 3014/ 3020/ 3528/ 5050 and capacitors, resistors, bridge rectifiers, etc.

#### Machine features

F7S mounter is high speed , high capacity with 34 mounting heads It is suitable for mounting four different smd components at the same time More intelligent with the upgrade with the camera and the head control design Suitable for max pcb size: 1200\*330mm, meet most of led lamp manufacturing

#### Machine picture



# High speed led strip mounter

#### Service

Provide online service and the intelligent line design according to client's feature Machine free upgrade for the software Engineer on door service for machine install and training.

#### RFQ

Do you sell oven machine ?

A: Yes, we could supply whole smt line according to your inquiry

Could it display with the English interface ?

A: Yes, support the Chinese and English interface

We want to add a high speed multifunctional mounter machine for producing DOB, LENS Lighting board, Led tube, panel light, led display, do you have machine recommend?

A: Yes, we have high speed and intelligent mounter machine could produce the poduct you want.

4. What size of led tube could made?

A:The specifications and models of the lamp tube, if according to