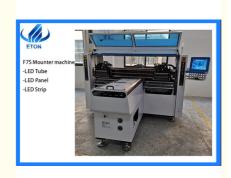

#### LED chip mounter machine for led tube

#### F7s High speed led tube chip mounter machine

F7S is double mounting head high speed led chip mounter machine, it is suitable for producing:

LED Tube

LED Strip light

LED Panel light

Other led lighting board

#### Machine features

F7S mounter is high speed , high capacity with 34 mounting heads It is suitable for mounting four different smd components at the same time More intelligent with the upgrade with the camera and the head control design Suitable for max pcb size: 1200\*330mm, meet most of led lamp manufacturing

#### Machine picture