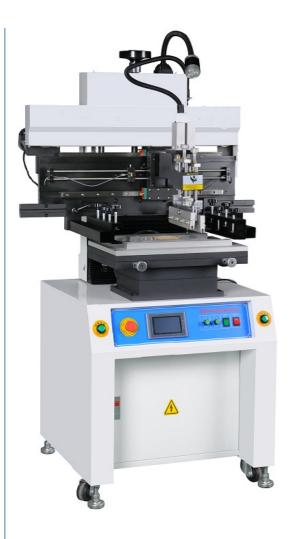

# **Details of SMT Stencil Printer**

The correction method adopts the movement of the net support arm to coordinate the X, Y, Z correction adjustment of the printed matter (platen), and the correction is convenient and simple.

Using microcomputer PLC control, Human-machine interface touch control, Single/double printing and manual/semi-automatic modes can be selected.

The squeegee seat can be adjusted back and forth, and the printing squeegee can be adjusted by  $\pm 15^{\circ}$  according to the needs of product printing.

Using air cylinder and magnetic proximity switch, the worktable reciprocates, the accuracy of the printing surface can reach  $\pm 0.01$ mm.

# **Specifications of SMT Stencil Printer:**

| Model                                   | ET-S600X                                              |
|-----------------------------------------|-------------------------------------------------------|
| Dimensions                              | L700*W1050*H1650mm                                    |
| PCB Size                                | 600*300 mm                                            |
| Platform size                           | 320*650mm                                             |
| Printing speed                          | 0-9000mm/min ;Adjustable                              |
| Fixed printing position                 | Positioning pin                                       |
| XY direction adjustment of the table    | Adjustable from front to back to left and right ±10mm |
| Printing accuracy                       | ±0.05mm                                               |
| Repeatability                           | ±0.02mm                                               |
| Minimum component spacing               | 0.3mm                                                 |
| Air pressure                            | 4-6kgf/cm <sup>2</sup>                                |
| Power                                   | Single phase 220V, 50/60Hz, 100W                      |
| Weight                                  | 250kg                                                 |
| Printing squeegee type                  | SUS316 t=0.3mm                                        |
| Adjustable printing squeegee angle      | ±15°                                                  |
| Printing squeegee stroke                | Maximum 620mm, adjustable                             |
| Distance between printing squeegees     | 55mm (30-80mm adjustable)                             |
| Up and down stroke of printing squeegee | 0-40mm;adjustable                                     |
| Up and down stroke of printing screen   | 0-150mm                                               |
| Printing cycle                          | 5-20s                                                 |
| Printing control method                 | Touch screen + PLC man-machine dialogue               |