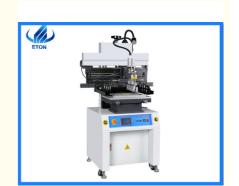

# **Details of SMT Stencil Printer**

The correction method adopts the movement of the net support arm to coordinate the X, Y, Z correction adjustment of the printed matter (platen), and the correction is convenient and simple.

Using microcomputer PLC control, Human-machine interface touch control, Single/double printing and manual/semi-automatic modes can be selected.

The squeegee seat can be adjusted back and forth, and the printing squeegee can be adjusted by  $\pm 15^{\circ}$  according to the needs of product printing.

Using air cylinder and magnetic proximity switch, the worktable reciprocates, the accuracy of the printing surface can reach  $\pm 0.01$ mm.

# **Specifications of SMT Stencil Printer:**

| Model                                   | ET-S600X                                              |
|-----------------------------------------|-------------------------------------------------------|
| Dimensions                              | L700*W1050*H1650mm                                    |
| PCB Size                                | 600*300 mm                                            |
| Platform size                           | 320*650mm                                             |
| Printing speed                          | 0-9000mm/min ;Adjustable                              |
| Fixed printing position                 | Positioning pin                                       |
| XY direction adjustment of the table    | Adjustable from front to back to left and right ±10mm |
| Printing accuracy                       | ±0.05mm                                               |
| Repeatability                           | ±0.02mm                                               |
| Minimum component spacing               | 0.3mm                                                 |
| Air pressure                            | 4-6kgf/cm <sup>2</sup>                                |
| Power                                   | Single phase 220V, 50/60Hz, 100W                      |
| Weight                                  | 250kg                                                 |
| Printing squeegee type                  | SUS316 t=0.3mm                                        |
| Adjustable printing squeegee angle      | ±15°                                                  |
| Printing squeegee stroke                | Maximum 620mm, adjustable                             |
| Distance between printing squeegees     | 55mm (30-80mm adjustable)                             |
| Up and down stroke of printing squeegee | 0-40mm;adjustable                                     |
| Up and down stroke of printing screen   | 0-150mm                                               |
| Printing cycle                          | 5-20s                                                 |
| Printing control method                 | Touch screen + PLC man-machine dialogue               |