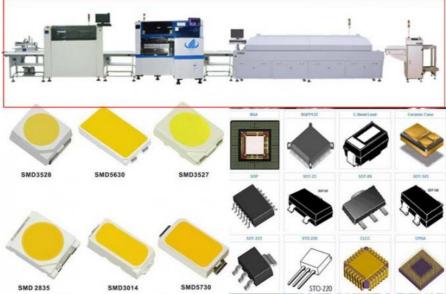

# application of SMT stencil printer

In the SMT Production line solution bulbs light production factory strip light production line factory panel light /down light /street light production line factory