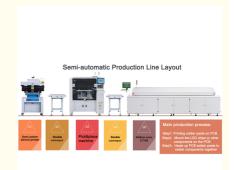

# application of SMT stencil printer

In the SMT Production line solution bulbs light production factory strip light production line factory panel light /down light /street light production line factory