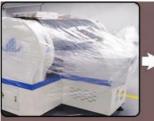

#### Packages

Step 1: Film packing and foam cotton prevent the dust and water to preotect the machine;

Step 2: Vacuum package and moisture proof bag, to keep dry of the machine during transportation;

# Noah+8613632769526

Step 3: Equip with sturdy wooden box and transported by trucks to the specific port.