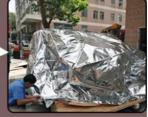

#### Packages

Step 1: Film packing and foam cotton prevent the dust and water to preotect the machine;

Step 2: Vacuum package and moisture proof bag, to keep dry of the machine during transportation;