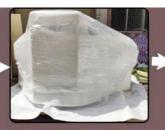

#### Packages

Step 1: Film packing and foam cotton prevent the dust and water to preotect the machine;

Step 2: Vacuum package and moisture proof bag, to keep dry of the machine during transportation;