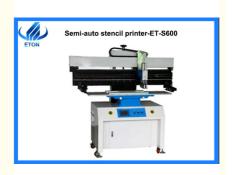

# Max PCB 600×350mm Solder Paste Stencil Printer Machine For SMT Panel **Lights Making**

# Max PCB 600×350mm SMT Panel lights making solder paste stencil printer machine Description

| Model                   | ET-S600                |
|-------------------------|------------------------|
| Dimensions              | 1400*800*1680mm        |
| Platform size           | 650×320mm              |
| PCB size                | 600×350mm              |
| Template size           | 550×830mm              |
| Printing speed          | 0-8000mm/min           |
| PCB thickness           | 0-50mm                 |
| PCB fine tuning range   | Front/side±10mm        |
| Power supply            | 1PAC 220V 50/60HZ      |
| Platform height         | 850±20mm               |
| Repeatability precision | ±0.01mm                |
| Positioning mode        | Outside/Reference hole |
| Weight                  | Approx.200Kg           |