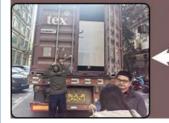

#### Packages

Step 1: Film packing and foam cotton prevent the dust and water to preotect the machine;

Step 2: Vacuum package and moisture proof bag, to keep dry of the machine during transportation;

# Noah+8613632769526

Step 3: Equip with sturdy wooden box and transported by trucks to the specific port.