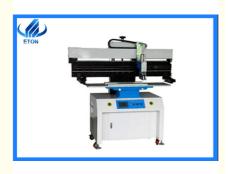

# Max PCB 600×350mm Solder Paste Stencil Printer Machine For SMT Panel **Lights Making**

# Max PCB 600×350mm SMT Panel lights making solder paste stencil printer machine Description

| Model                   | ET-S600                |
|-------------------------|------------------------|
| Dimensions              | 1400*800*1680mm        |
| Platform size           | 650×320mm              |
| PCB size                | 600×350mm              |
| Template size           | 550×830mm              |
| Printing speed          | 0-8000mm/min           |
| PCB thickness           | 0-50mm                 |
| PCB fine tuning range   | Front/side±10mm        |
| Power supply            | 1PAC 220V 50/60HZ      |
| Platform height         | 850±20mm               |
| Repeatability precision | ±0.01mm                |
| Positioning mode        | Outside/Reference hole |
| Weight                  | Approx.200Kg           |