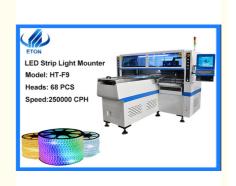

# HT-F9 LED Strip Light Mounter Mounting LED Chip/Resistor/Capacitor SMT Machine

# **Product Specification**

Machine Name: Pick And Place Machine/led Lighting

Production Line

• Model: HT-F9

Application: Mounting Led Chip/resistor/capacitor

• Warranty: One Year

• Highlight: 250000 CPH LED Strip Light Mounter,

Dimension:2700\*2300\*1550 mm

Weight: 1700 kg

Max PCB Length: 1200 mm

Mounting mode: group picking and group mounting

No.of camera: 5 sets digital camera

Theoretical speed:200000-250000 CPH

No.of heads:68 pcs