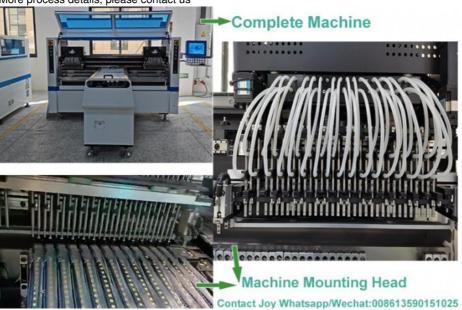

#### LED strip lighting board manufacturing process

The process of led strip light mainly include: SMT Line—Test—Assembly—Glue assembly(waterproof)
For SMT Line, mainly included Semiautomatic printer machine, pick and place machine, conveyor, reflow oven soldering machine

More process details, please contact us

#### LED strip lighting board machine function

Different machine function is different.

Printer machine : printing solder paste on the pcb

Conveyor machine: Buffer and transport pcb to the next machine

Pick and place machine: picking and mounting smd components on the pcb

Reflow oven machine: Soldering pcb and the components