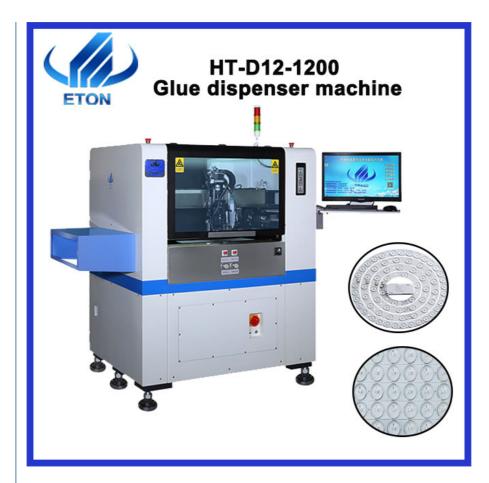

#### **Main Parameter**

| Model                  | HT-D12                                 |
|------------------------|----------------------------------------|
| Total Weight           | 800kg                                  |
| Max PCB size           | 1200*500mm                             |
| PCB Clamping           | Adjustable pressure pneumatic          |
| Dispensing mode        | Pneumatic injection value              |
| Software               | R&D independently                      |
| Display                | LED monitor                            |
| No. of Camera          | 1 set industrial camera                |
| Dispensing accuracy    | 0.1mm                                  |
| Heating temperature    | 200                                    |
| Dispensing height      | <15mm                                  |
| Dispensing speed       | 90000CPH                               |
| Power                  | AC 220V 50HZ                           |
| Power Consumption      | 1.5kw                                  |
| Operating Environment  | 23 ±3                                  |
| Drive way              | Driving by magnetic Linear servo motor |
| Max running Speed      | 1200mm/sec                             |
| Transmission Direction | Single(left→ right or right→ left)     |

#### HT-D12 Pciture