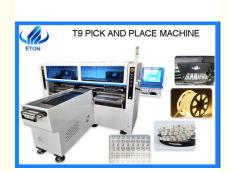

# High speed roll to roll solution FPCB making SMT pick and place machine

### **Production description**

Dual arm magnetic linear high speed mounter for flexible strip(no wire), producing 4 types materials at the same time capacity reach 250000 CPH.

#### **Features**

Producing 4 types of materials at the same time with high capacity, available for 5m, 50m or any length of flexible strip and Roll to Roll.

Dual arm four module, 17 nozzles for each mounting part, part A, part B can be mounted separately or synchronously. Calibration automatically, high precision, available for for RGB.