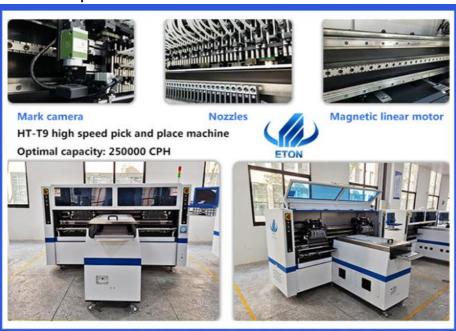

### **Production description**

Dual arm magnetic linear high speed mounter for flexible strip(no wire), producing 4 types materials at the same time capacity reach 250000 CPH.

#### **Features**

Producing 4 types of materials at the same time with high capacity, available for 5m, 50m or any length of flexible strip and Roll to Roll.

Dual arm four module, 17 nozzles for each mounting part, part A, part B can be mounted separately or synchronously. Calibration automatically, high precision, available for for RGB.

## **Machine main part**