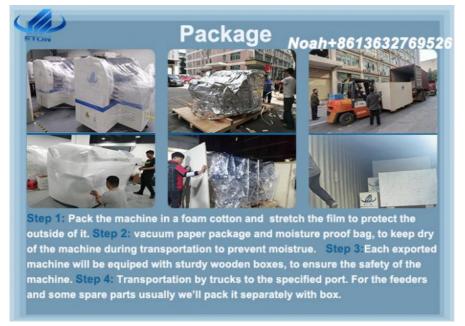

## **Packages**

As for the package of the machine, we put it in film packing and foam cotton, to prevent the dust and water of protecting the machine and keep dry of the machine during transportation, and equip with wooden boxes to transport to the specified port.