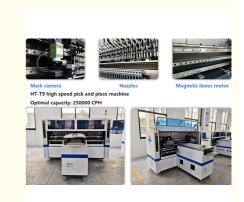

### **Production description**

Dual arm magnetic linear high speed mounter for flexible strip(no wire), producing 4 types materials at the same time capacity reach 250000 CPH.

#### **Features**

Producing 4 types of materials at the same time with high capacity, available for 5m, 50m or any length of flexible strip and Roll to Roll.

Dual arm four module, 17 nozzles for each mounting part, part A, part B can be mounted separately or synchronously. Calibration automatically, high precision, available for for RGB.

## **Machine main part**